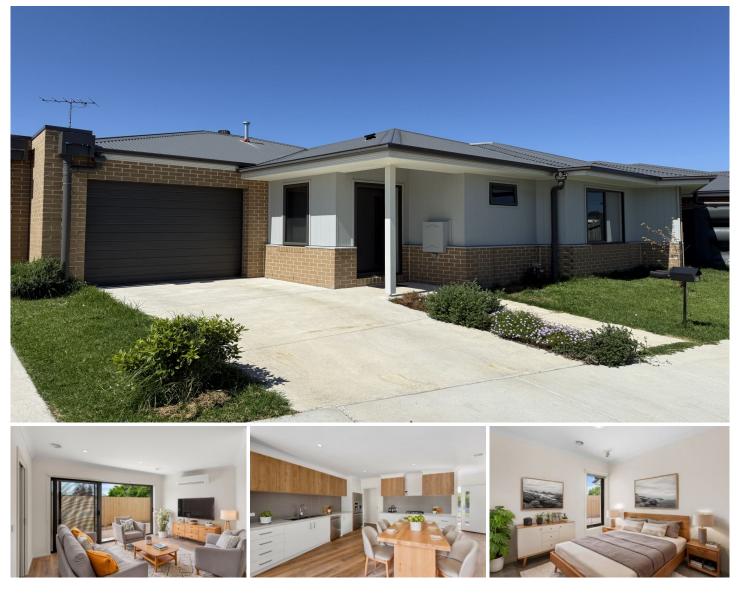

#### 4B Warrawee Avenue Norlane VIC

A rare opportunity, one of three immaculately finished townhouses available early December. Built to both maximise internal space and capture the beauty of the surrounds. Quality fittings and thoughtfully designed for comfort.

#### Features include;

- Three bedrooms; all carpeted with built in robes, master bedroom has a walk-in robe.

- Sheer and block out blinds throughout.

- Centrally located bathroom with separate bath, shower and toilet.

- Separate laundry with access through to the garage.

- Open plan kitchen/living/ dining with lots of storage, 4 burner gas cooktop and electric oven.

## 3 🎮 1 🚔 1 🚘

**Type** : Townhouse

View : https://www.maxwellcollins.com.au/lease/vic/geel ong-district/norlane/residential/townhouse/81872 29

William Doyle 03 5222 4711