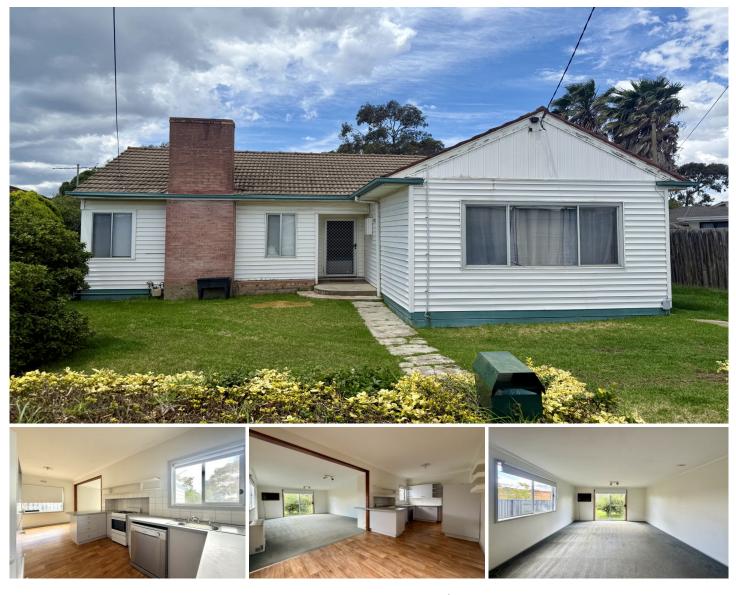

## 8 Jasmine Street Bell Park VIC

- 3 bedrooms, two with BIRs
- Private study or small 4th bed
- Spacious kitchen and meals area
- Kitchen with gas cooking and breakfast bar
- Living room with views to garden
- Gas Heating
- Large backyard with garden shed
- Double lock up garage.

Easy access to local shopping and schools, this one ticks all the boxes and is not to be missed!

DISCLAIMER: This property has been virtually staged, NO furniture, non-integrated appliances or wall mounts/brackets are included unless specified in the ad. For full version visit the website