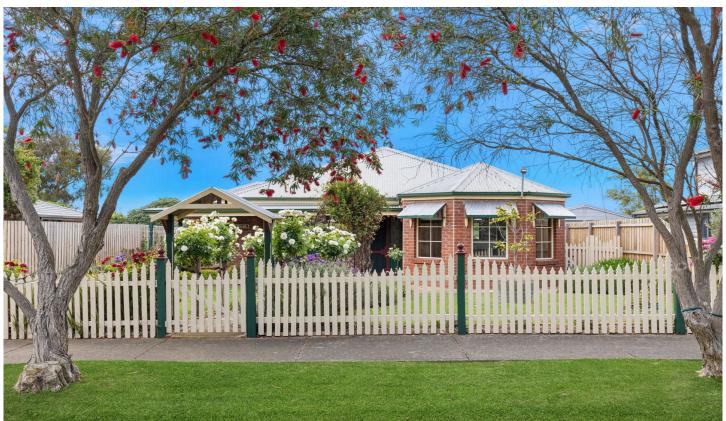

## 18 Hoses Lane Grovedale VIC

With an elegant street frontage framed by a picket fence and an established garden, this 4-bedroom home will melt your heart at first sight. Boasting 3 living areas and a well equipped kitchen this home provides plenty of space for the whole family to enjoy time together and enough room to find a quiet place too. With an abundance of natural light and high ceilings, there is a such a nice feel throughout the home and this instantly makes you feel at ease. The master bedroom has a WIR and an ensuite, the other 3 bedrooms are generous in size and have BIR's and are serviced by the family bathroom. Outdoors you will find a double garage at the end of the long driveway, an undercover entertaining area and plenty of space for the kids and pets to play. Situated on 652m2 approx. and directly opposite to the Grovedale Recreation Reserve, you

## 4 🕒 2 📛 2 🖨

Type : House Price : \$ 726,000 Land Size : 652 sqm

**View** : https://www.maxwellcollins.com.au/sale/vic/geelong-district/grovedale/residential/house/

8170934

Laura Vander Noord 03 5222 4711