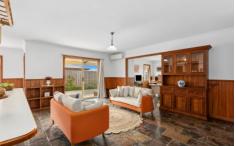

## 18 Hoses Lane Grovedale VIC

With an elegant street frontage framed by a picket fence and an established garden, this 4-bedroom home will melt your heart at first sight. Boasting 3 living areas and a well equipped kitchen this home provides plenty of space for the whole family to enjoy time together and enough room to find a quiet place too. With an abundance of natural light and high ceilings, there is a such a nice feel throughout the home and this instantly makes you feel at ease. The master bedroom has a WIR and an ensuite, the other 3 bedrooms are generous in size and have BIR's and are serviced by the family bathroom. Outdoors you will find a double garage at the end of the long driveway, an undercover entertaining area and plenty of space for the kids and pets to play. Situated on 652m2 approx. and directly opposite to the Grovedale Recreation Reserve, you