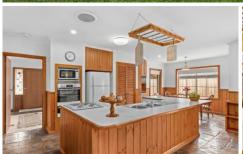

## 18 Hoses Lane Grovedale VIC

With an elegant street frontage framed by a picket fence and an established garden, this 4-bedroom home will melt your heart at first sight. Boasting 3 living areas and a well equipped kitchen this home provides plenty of space for the whole family to enjoy time together and enough room to find a quiet place too. With an abundance of natural light and high ceilings, there is a such a nice feel throughout the home and this instantly makes you feel at ease. The master bedroom has a WIR and an ensuite, the other 3 bedrooms are generous in size and have BIR's and are serviced by the family bathroom. Outdoors you will find a double garage at the end of the long driveway, an undercover entertaining area and plenty of space for the kids and pets to play. Situated on 652m2 approx. and directly opposite to the Grovedale Recreation Reserve, you