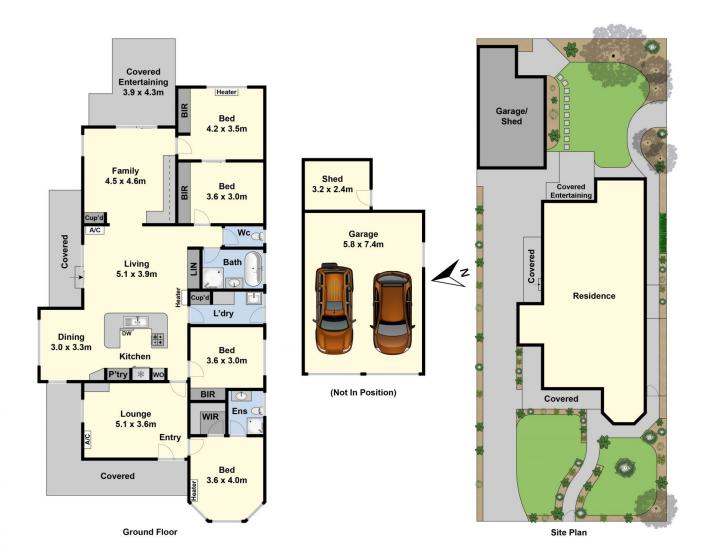

## 18 Hoses Lane Grovedale VIC

With an elegant street frontage framed by a picket fence and an established garden, this 4-bedroom home will melt your heart at first sight. Boasting 3 living areas and a well equipped kitchen this home provides plenty of space for the whole family to enjoy time together and enough room to find a quiet place too. With an abundance of natural light and high ceilings, there is a such a nice feel throughout the home and this instantly makes you feel at ease. The master bedroom has a WIR and an ensuite, the other 3 bedrooms are generous in size and have BIR's and are serviced by the family bathroom. Outdoors you will find a double garage at the end of the long driveway, an undercover entertaining area and plenty of space for the kids and pets to play. Situated on 652m2 approx. and directly opposite to the Grovedale Recreation Reserve, you

## 4 🕒 2 📛 2 🖨

Type : House Price : \$ 726,000 Land Size : 652 sqm

**View** : https://www.maxwellcollins.com.au/sale/vic/geelong-district/grovedale/residential/house/

8170934

Laura Vander Noord 03 5222 4711