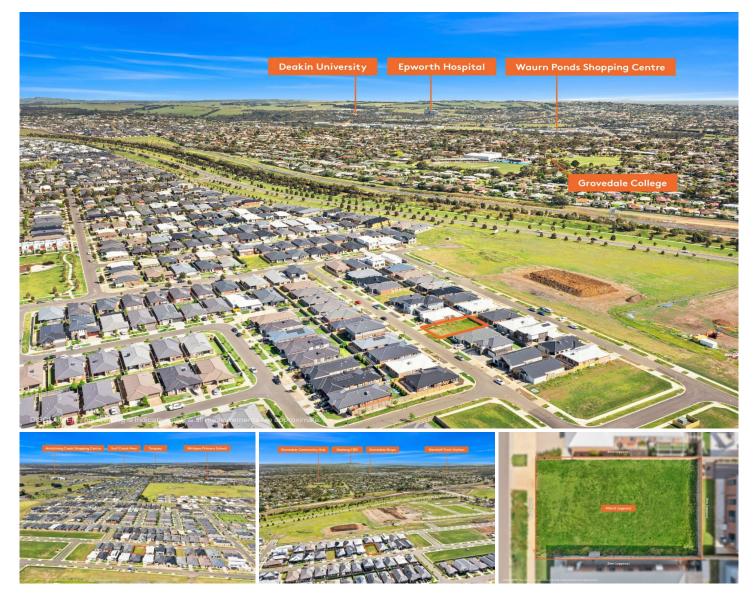

## Mount Duneed

Presenting a fantastic opportunity to secure a prime 416m2 block of land in the highly sought-after suburb of Mount Duneed. Positioned close to the ever-expanding Armstrong Creek Town Centre, this block offers the perfect balance of convenience and lifestyle. Enjoy easy access to Waurn ponds Train station & shopping centre, The Geelong CBD & SurfCoast as well as the Ring Road, making your commute to Melbourne a breeze. Whether you're looking to build your dream home or make a smart investment in a thriving community, this perfectly sized block offers endless potential in a location poised for growth.