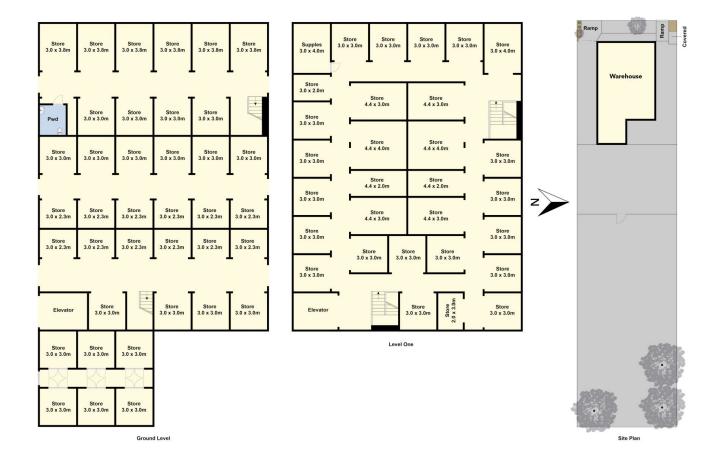

## 93 Tanner Street Breakwater VIC

- \* Approx. 3,738m2 of flat, level land 5km from the Geelong
- \* Approx. 450m2 neat, two level warehouse currently used as self storage units
- \* Drive around access with entry and exit gates
- \* Generous income with existing use or a savvy investor may expand, or demolish and construct for another use
- \* industrial 1 zone

Type : Industrial Price : Contact Agent Building Size : 450 sqm Land Size : 3738 sqm

View : https://www.maxwellcollins.com.au/sale/ vic/geelong-district/breakwater/commerc

ial/industrial/8163377

Paul Whyte 03 5222 4711