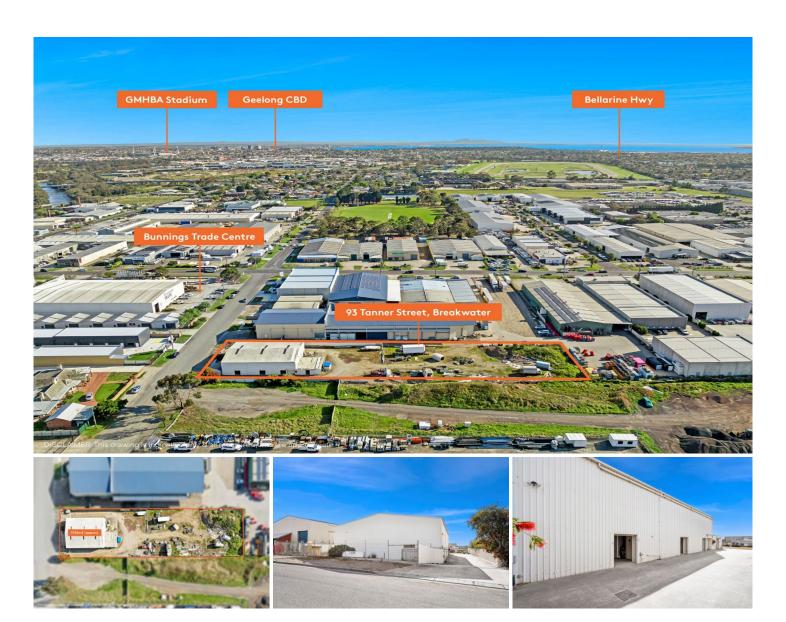

## 93 Tanner Street Breakwater VIC

- \* Approx. 3,738m2 of flat, level land 5km from the Geelong
- \* Approx. 450m2 neat, two level warehouse currently used as self storage units
- \* Drive around access with entry and exit gates
- \* Generous income with existing use or a savvy investor may expand, or demolish and construct for another use
- \* industrial 1 zone

Type : Industrial Price : Contact Agent Building Size : 450 sqm Land Size : 3738 sqm

View : https://www.maxwellcollins.com.au/sale/ vic/geelong-district/breakwater/commerc

ial/industrial/8163377

Paul Whyte 03 5222 4711