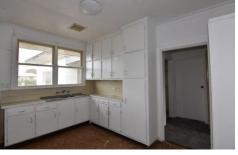

## Featuring:

- Two bedrooms, one bedroom with built in robe
- Central bathroom with shower over bath
- Kitchen with gas cooking
- Lounge room with lots of natural light
- Spacious outdoor bungalow with shower and wash basin
- Single car lockup garage