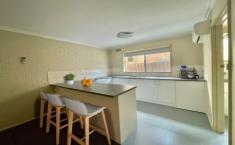

## Property features include:

- Open plan kitchen and living.
- Kitchen with electric cooking appliances and plenty of cupboard space.
- Bedroom with built-in robes.
- Spacious combined bathroom and laundry.
- Split-system heating/cooling.
- Easily accessible ground floor apartment.
- Single off-street parking spot.