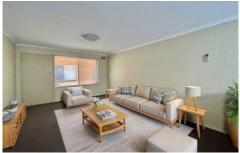

## Property features include:

- Open plan kitchen and living.
- Kitchen with electric cooking appliances and plenty of cupboard space.
- Bedroom with built-in robes.
- Spacious combined bathroom and laundry.
- Split-system heating/cooling.
- Easily accessible ground floor apartment.
- Single off-street parking spot.