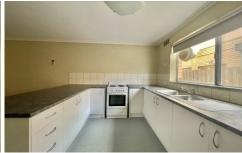

## Property features include:

- Open plan kitchen and living.
- Kitchen with electric cooking appliances and plenty of cupboard space.
- Bedroom with built-in robes.
- Spacious combined bathroom and laundry.
- Split-system heating/cooling.
- Easily accessible ground floor apartment.
- Single off-street parking spot.