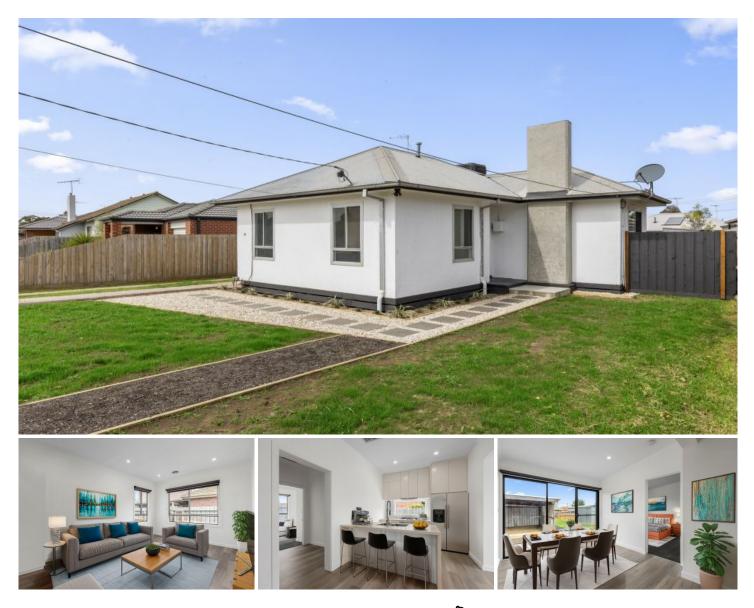

## 24 Pettitt Crescent Norlane VIC

Discover this beautifully renovated home located in the heart of Norlane, offering comfort, style, and convenience. Perfectly situated within minutes of local amenities and public transport, this property is ready for you to move in and enjoy.

Property features include:

- 3 Bedrooms: Two bedrooms are fitted with mirrored built-in robes and all have double blinds for privacy and light control.

- Open-Plan Living: The spacious open-plan kitchen, meals, and living area is perfect for modern living and entertaining.

- Gourmet Kitchen: Featuring a stunning waterfall stone

For full version visit the website

3 🎮 1 🏪 2 🚘

Type : House

View : https://www.maxwellcollins.com.au/lease/vic/geel ong-district/norlane/residential/house/8136597