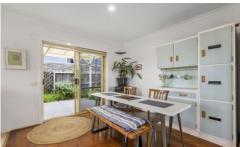

- Adjoining kitchen and living area, perfect for family time or entertaining
- Stylish floorboards throughout the living areas
- Ceiling fan and split system in the lounge for year-round comfort
- Modern roller blinds throughout
- Well-equipped kitchen with gas cooking, a dishwasher & ample bench & cupboard space
- Spacious bathroom featuring a shower and separate bath