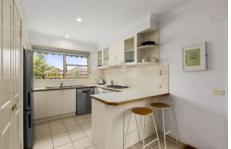

- Adjoining kitchen and living area, perfect for family time or entertaining
- Stylish floorboards throughout the living areas
- Ceiling fan and split system in the lounge for year-round comfort
- Modern roller blinds throughout
- Well-equipped kitchen with gas cooking, a dishwasher & ample bench & cupboard space
- Spacious bathroom featuring a shower and separate bath