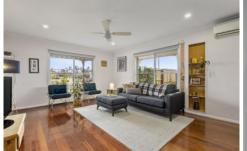

- Adjoining kitchen and living area, perfect for family time or entertaining
- Stylish floorboards throughout the living areas
- Ceiling fan and split system in the lounge for year-round comfort
- Modern roller blinds throughout
- Well-equipped kitchen with gas cooking, a dishwasher & ample bench & cupboard space
- Spacious bathroom featuring a shower and separate bath