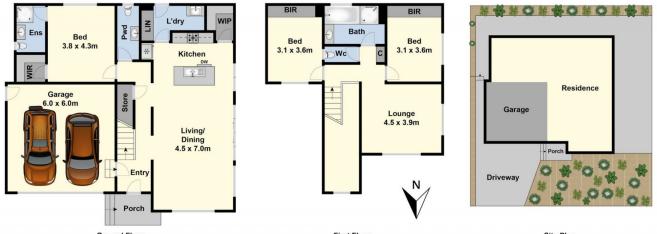

blends style and practicality for modern living. The open-plan kitchen, living, and dining area flows seamlessly into an outdoor entertaining space, featuring an exposed aggregate courtyard perfect for gatherings.

The kitchen, with its large island bench, 900mm Omega stand-alone oven, and walk-in pantry, is ideal for cooking while staying connected with family. A separate powder room and a spacious laundry located near the kitchen, enhance everyday living. At the back, the ground-floor main

## For full version visit the website

https://www.maxwellcollins.com.au

## 3 🍋 2 📛 2 🖨

- Type : Townhouse
- Land Size : 370 sqm View
- - - : https://www.maxwellcollins.com.au/sale/vic/ geelong-district/highton/residential/townhou se/8131930



Meika Gunning 03 5222 4711



Nick Lord 03 5222 4711



Ground Floor

First Floor

Site Plan