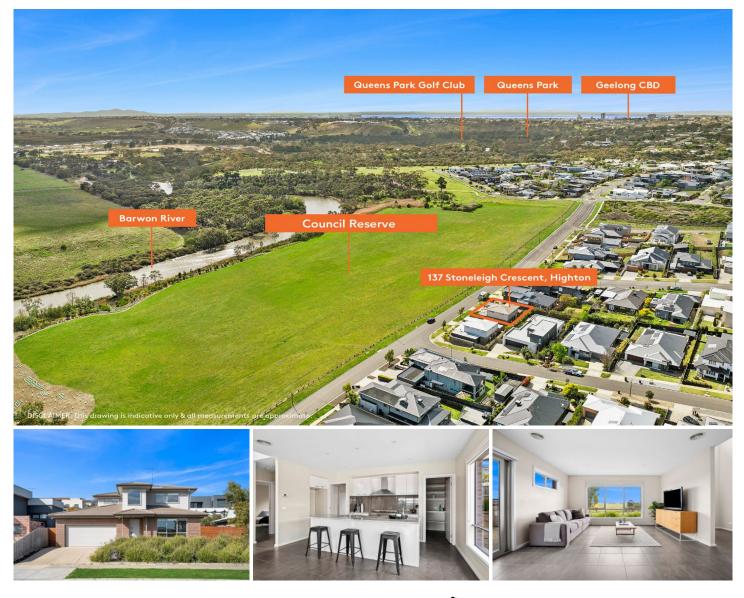

## **137 Stoneleigh Crescent Highton VIC**

Set on a low maintenance compact block, this is your chance to secure a beautifully designed 3-bedroom, 2-bathroom home directly across from the reserve bordering the Barwon River. From the moment you enter, you'll appreciate the thoughtful layout that blends style and practicality for modern living. The open-plan kitchen, living, and dining area flows seamlessly into an outdoor entertaining space, featuring an exposed aggregate courtyard perfect for gatherings.

The kitchen, with its large island bench, 900mm Omega stand-alone oven, and walk-in pantry, is ideal for cooking while staying connected with family. A separate powder room and a spacious laundry located near the kitchen, enhance everyday living. At the back, the ground-floor main

## 3 🍋 2 📛 2 🖨

- Type : Townhouse
- Land Size : 370 sqm View
- - - : https://www.maxwellcollins.com.au/sale/vic/ geelong-district/highton/residential/townhou se/8131930

Meika Gunning 03 5222 4711

Nick Lord 03 5222 4711