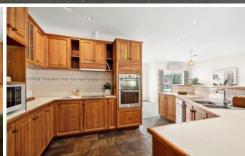

## 40 Grosvenor Drive Wandana Heights VIC

Positioned high on the hill overlooking Highton this classic style home is one to be proud of and caters perfectly for those searching for a substantial light filled home. Designed with entertaining in mind there are two spacious living area offering separate formal and informal zones with the family room opening to a private paved courtyard. The main bedroom has a generous ensuite with walk-in robe and its own secluded courtyard as a parent's retreat whilst the other two bedrooms both have built-in robes and are opposite the family bathroom with double vanity.