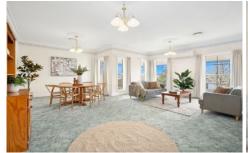

## 40 Grosvenor Drive Wandana Heights VIC

Positioned high on the hill overlooking Highton this classic style home is one to be proud of and caters perfectly for those searching for a substantial light filled home. Designed with entertaining in mind there are two spacious living area offering separate formal and informal zones with the family room opening to a private paved courtyard. The main bedroom has a generous ensuite with walk-in robe and its own secluded courtyard as a parent's retreat whilst the other two bedrooms both have built-in robes and are opposite the family bathroom with double vanity.