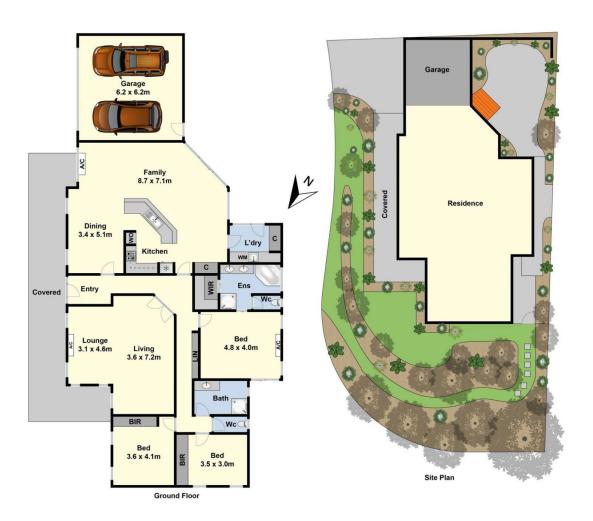

## 40 Grosvenor Drive Wandana Heights VIC

Positioned high on the hill overlooking Highton this classic style home is one to be proud of and caters perfectly for those searching for a substantial light filled home. Designed with entertaining in mind there are two spacious living area offering separate formal and informal zones with the family room opening to a private paved courtyard. The main bedroom has a generous ensuite with walk-in robe and its own secluded courtyard as a parent's retreat whilst the other two bedrooms both have built-in robes and are opposite the family bathroom with double vanity.

Other features include: Central heating Ducted vacuum Three air conditioners

For full version visit the website

## 3 😕 2 🔓 2 😭

Type : House Land Size : 831 sqm

View : https://www.maxwellcollins.com.au/sale/vic/

geelong-district/wandana-heights/residential

/house/8129371

Lois Wilson 03 5222 4711

Simon Braybrook 03 5222 4711