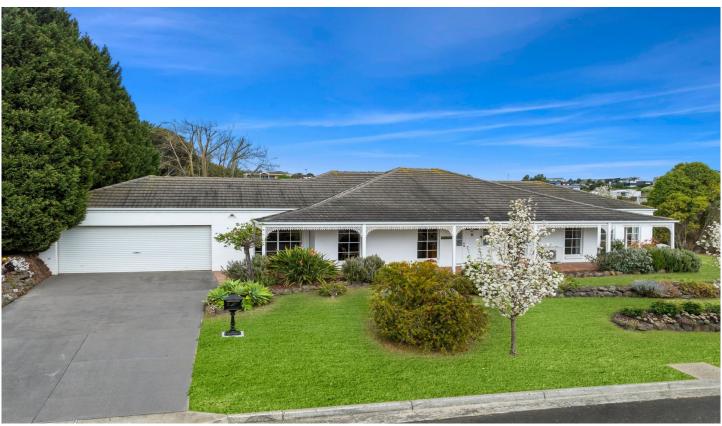

## 40 Grosvenor Drive Wandana Heights VIC

Positioned high on the hill overlooking Highton this classic style home is one to be proud of and caters perfectly for those searching for a substantial light filled home. Designed with entertaining in mind there are two spacious living area offering separate formal and informal zones with the family room opening to a private paved courtyard. The main bedroom has a generous ensuite with walk-in robe and its own secluded courtyard as a parent's retreat whilst the other two bedrooms both have built-in robes and are opposite the family bathroom with double vanity.