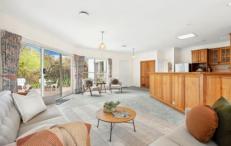

## 40 Grosvenor Drive Wandana Heights VIC

Positioned high on the hill overlooking Highton this classic style home is one to be proud of and caters perfectly for those searching for a substantial light filled home. Designed with entertaining in mind there are two spacious living area offering separate formal and informal zones with the family room opening to a private paved courtyard. The main bedroom has a generous ensuite with walk-in robe and its own secluded courtyard as a parent's retreat whilst the other two bedrooms both have built-in robes and are opposite the family bathroom with double vanity.