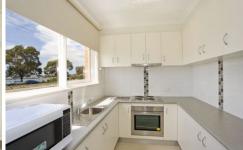

## Property features include:

- Open plan living / dining with heating and air conditioning.
- Balcony to relax and watch the boats.
- Two spacious bedrooms with BIR.
- Modern kitchen.
- Modern bathroom / laundry.