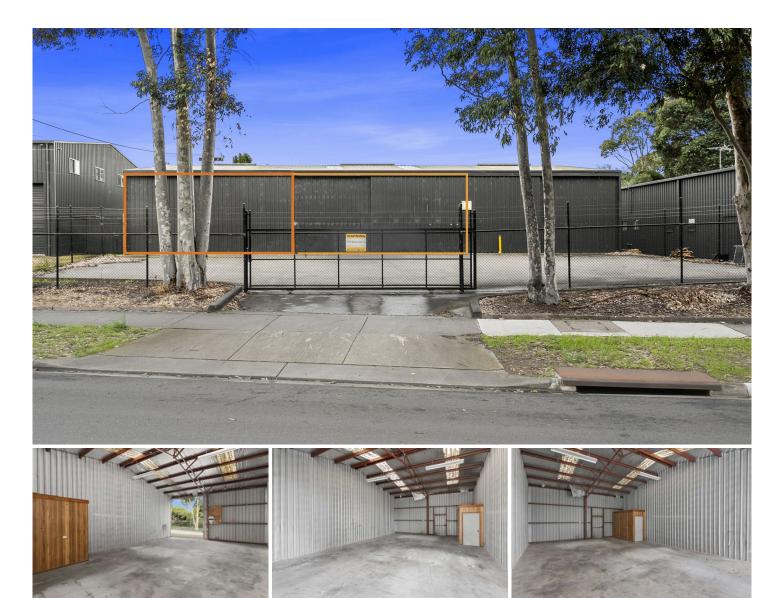

## 1 & 2/13 The Esplanade North Shore VIC

- \* Lease one of 85sqm\* or both at 170sqm\*
- \* Sliding door, 3 phase power, amenities
- \* Off street shared parking
- \* High secure fence and gate \* Close proximity to new ferry terminal
- \* Attractive rental & terms on offer
- \* Industrial 2 zone
- \* Outgoings included in rent (\* denotes approx.)

2 🔁

Type Price

- : Industrial
- : \$17,000pa plus GST Each. (Outgoings Included)

Building Size : 85 sqm

View

: https://www.maxwellcollins.com.au/leas e/vic/geelong-district/north-shore/comm ercial/industrial/8110351