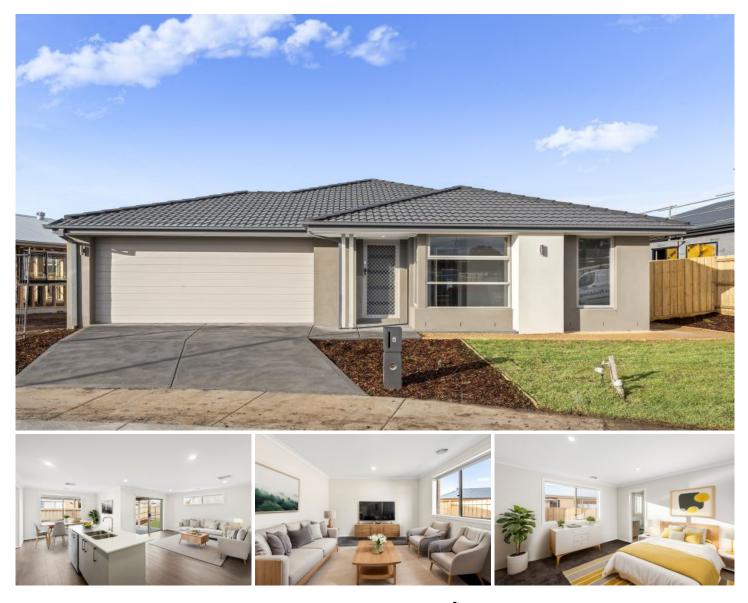

## 6 Holdfast Court Lovely Banks VIC

This beautiful family home is located in the Phalaris Park Estate, close proximity to Corio Central Shopping Plaza and even closer to the Ring Road.

This home features:

- Master bedroom with walk-in robe and ensuite
- Remaining three bedrooms with built-in robes
- Two separate living areas

- Kitchen includes 900ml gas cooktop and oven, stainless steel dishwasher and plenty of cupboard space

- Main bathroom includes separate bath and shower, plus a separate toilet

- Fully landscaped front and rear with turf and under cover alfresco area at the back glass sliding doors
- Double lock up remote controlled garage with internal