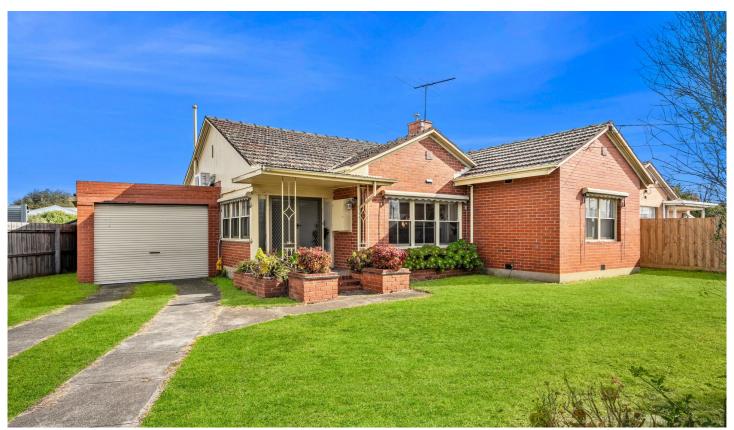

## 138 Boundary Road Thomson VIC

Whether it is your first home, or your first investment property, this is a great solid home to begin with. This lovely light filled home boasts beautifully polished floorboards throughout and has a large foyer area which opens to an air-conditioned lounge, that leads to three generous bedrooms, a central bathroom and a spacious kitchen with stainless steel stove. The home offers the young family a comfortable lifestyle in a most convenient location close to town and lots of sporting facilities including Try Boys basketball stadium, East Geelong Golf Club and Splashdown Leisure Centre. There are also lots of primary and secondary schools nearby, including The Gordon East Geelong Campus, as well as great shopping with the Bellarine Village Shopping Centre and transport within walking distance. Complete with a side drive to a remote

## 3 📭 1 🔓 1 🖨

Type : House Land Size : 552 sqm

View: https://www.maxwellcollins.com.au/sale/vic/

geelong-district/thomson/residential/house/8

095437

Lois Wilson 03 5222 4711

Simon Braybrook 03 5222 4711