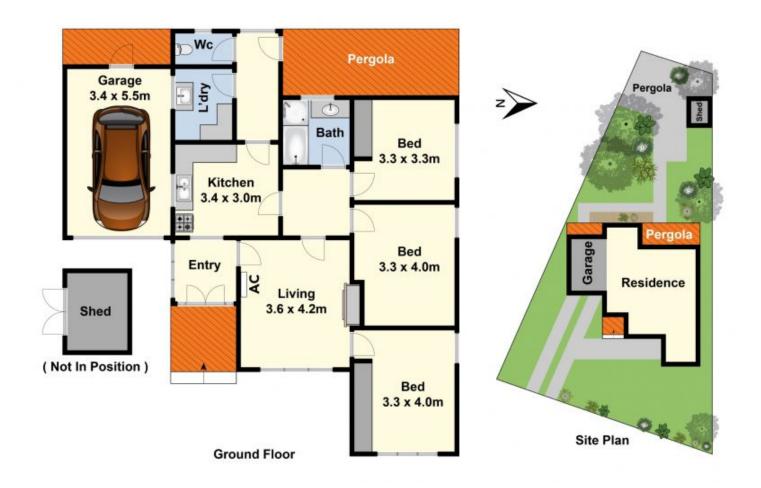

## 138 Boundary Road Thomson VIC

Whether it is your first home, or your first investment property, this is a great solid home to begin with. This lovely light filled home boasts beautifully polished floorboards throughout and has a large foyer area which opens to an air-conditioned lounge, that leads to three generous bedrooms, a central bathroom and a spacious kitchen with stainless steel stove. The home offers the young family a comfortable lifestyle in a most convenient location close to town and lots of sporting facilities including Try Boys basketball stadium, East Geelong Golf Club and Splashdown Leisure Centre. There are also lots of primary and secondary schools nearby, including The Gordon East Geelong Campus, as well as great shopping with the Bellarine Village Shopping Centre and transport within walking distance. Complete with a side drive to a remote

## 3 📭 1 🔓 1 🖨

Type : House Land Size : 552 sqm

View: https://www.maxwellcollins.com.au/sale/vic/

geelong-district/thomson/residential/house/8

095437

Lois Wilson 03 5222 4711

Simon Braybrook 03 5222 4711