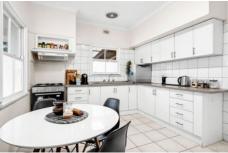

## 138 Boundary Road Thomson VIC

Whether it is your first home, or your first investment property, this is a great solid home to begin with. This lovely light filled home boasts beautifully polished floorboards throughout and has a large foyer area which opens to an air-conditioned lounge, that leads to three generous bedrooms, a central bathroom and a spacious kitchen with stainless steel stove. The home offers the young family a comfortable lifestyle in a most convenient location close to town and lots of sporting facilities including Try Boys basketball stadium, East Geelong Golf Club and Splashdown Leisure Centre. There are also lots of primary and secondary schools nearby, including The Gordon East Geelong Campus, as well as great shopping with the Bellarine Village Shopping Centre and transport within walking distance. Complete with a side drive to a remote