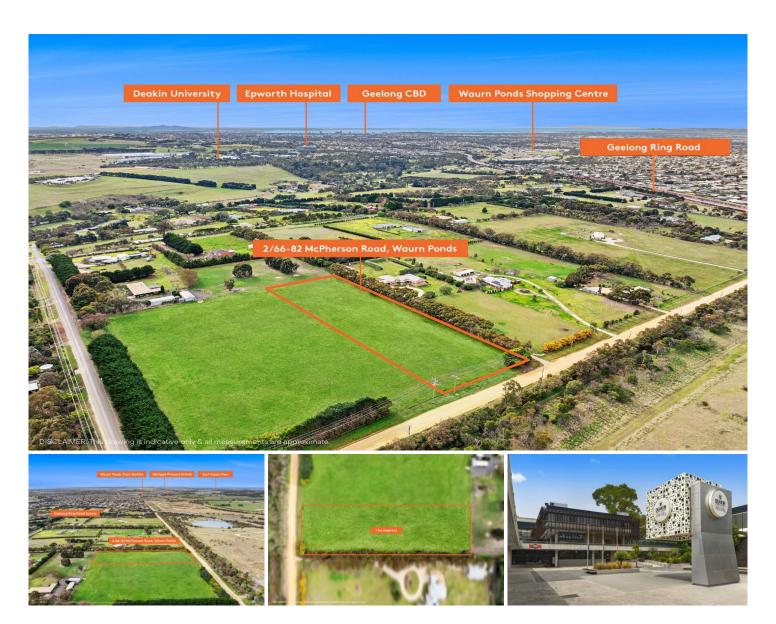

## 2/66-82 McPherson Road Waurn Ponds VIC

Discover an extraordinary opportunity to own this stunning 1-hectare (approx.) parcel of land, nestled in the exclusive enclave of Waurn Ponds. This rare gem offers a blank canvas to design and build your dream home in one of the region's most sought-after locations.

With a block of this size, the possibilities are endless-whether you're dreaming of a luxurious family residence, expansive gardens, or space for recreational amenities. The north-facing rear yard invites an abundance of natural light, creating an ideal setting for outdoor living and entertaining.

Enjoy the convenience of being just moments from Waurn Ponds Shopping Centre, Waurn Ponds Train Station, the

Type : Land Land Size : 1 ha

View: https://www.maxwellcollins.com.au/sale/vic/

geelong-district/waurn-ponds/residential/lan