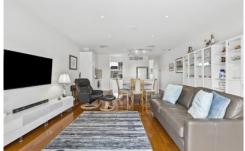

The spacious open plan living dining upstairs has polished floorboards and access onto a west facing balcony with vergola and zip blinds and is perfect for all year entertaining. The beautifully appointed kitchen boasts SMEG appliances, stone bench tops and ample storage.