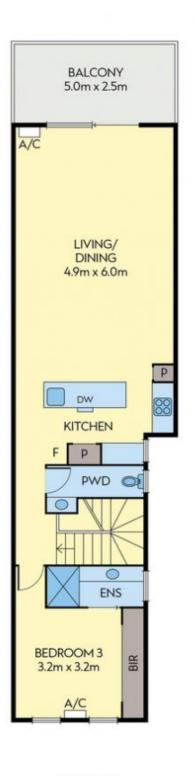

The spacious open plan living dining upstairs has polished floorboards and access onto a west facing balcony with vergola and zip blinds and is perfect for all year entertaining. The beautifully appointed kitchen boasts SMEG appliances, stone bench tops and ample storage.

Other features include main bedroom with dual robes and ensuite with large shower, two further bedrooms with built in robes and access onto a service courtyard, ducted heating, evaporative cooling, 2 split A/C's, security and

FIRST LEVEL