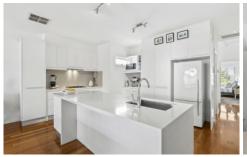

The spacious open plan living dining upstairs has polished floorboards and access onto a west facing balcony with vergola and zip blinds and is perfect for all year entertaining. The beautifully appointed kitchen boasts SMEG appliances, stone bench tops and ample storage.