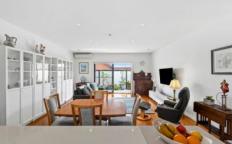

The spacious open plan living dining upstairs has polished floorboards and access onto a west facing balcony with vergola and zip blinds and is perfect for all year entertaining. The beautifully appointed kitchen boasts SMEG appliances, stone bench tops and ample storage.