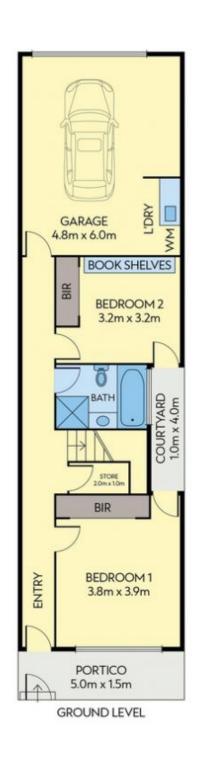

Other features include main bedroom with dual robes and ensuite with large shower, two further bedrooms with built in robes and access onto a service courtyard, ducted heating, evaporative cooling, 2 split A/C's, security and