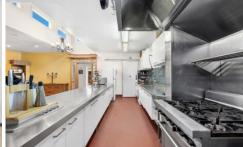

The ground floor showcases a renovated front area featuring polished concrete floors, split system air-conditioning and is complemented by two additional rooms, a workshop/storage area and a utility room with a grease trap and staff bathroom. Three-phase power is available to the boundary of the property.