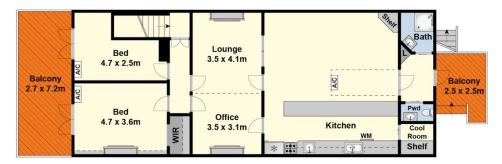

The ground floor showcases a renovated front area featuring polished concrete floors, split system air-conditioning and is complemented by two additional rooms, a workshop/storage area and a utility room with a grease trap and staff bathroom. Three-phase power is available to the boundary of the property.

retail/8089809

Nick Lord 03 5222 4711

First Floor

**Ground Floor** 

(Not In Position)