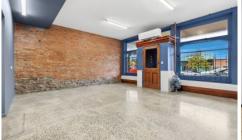

The ground floor showcases a renovated front area featuring polished concrete floors, split system air-conditioning and is complemented by two additional rooms, a workshop/storage area and a utility room with a grease trap and staff bathroom. Three-phase power is available to the boundary of the property.