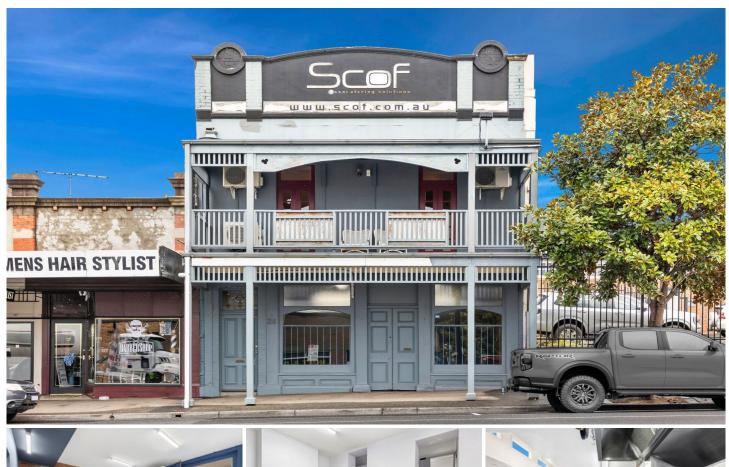

## 24 Ryrie Street Geelong VIC

Discover the charm and versatility of this historic two-storey Victorian and Federation style building, circa 1870, ideally positioned on a main street in Geelong CBD. Spanning approximately 230sqm and zoned Activity Centre 1, this property offers a unique opportunity for a range of commercial and residential uses.

The ground floor showcases a renovated front area featuring polished concrete floors, split system air-conditioning and is complemented by two additional rooms, a workshop/storage area and a utility room with a grease trap and staff bathroom. Three-phase power is available to the boundary of the property.

A separate entrance leads to the upper-level showcasing

For full version visit the website

Type : Retail
Building Size : 280 sqm
Land Size : 230 sqm

Land Size : 230 sqm View : https://www.r

: https://www.maxwellcollins.com.au/sale/vic/geelong-district/geelong/commercial/