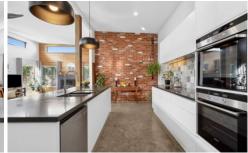

## 30-32 Neville Drive Armstrong Creek VIC

Perfectly located, meticulously maintained and quality built as a builder's own home, this stylish family abode is your perfect next adventure. Residing on a 693sqm allotment in coveted pocket of Armstrong Creek. The home features four sizeable bedrooms with walk-in-robes, master with ensuite and walk in robe, and a generous family bathroom. Clever family zoning gives way to an abundance of living space including a versatile 4th bedroom (or rumpus room), formal lounge at the front of the home and an open plan living area that adjoins the kitchen with a raked ceiling reaching 3.8 mt. The well-appointed kitchen at the heart of the home features quality stainless steel appliances, bespoke splashback, stone benchtops, and a substantial walk-in-pantry.