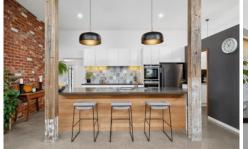

## 30-32 Neville Drive Armstrong Creek VIC

Perfectly located, meticulously maintained and quality built as a builder's own home, this stylish family abode is your perfect next adventure. Residing on a 693sqm allotment in coveted pocket of Armstrong Creek. The home features four sizeable bedrooms with walk-in-robes, master with ensuite and walk in robe, and a generous family bathroom. Clever family zoning gives way to an abundance of living space including a versatile 4th bedroom (or rumpus room), formal lounge at the front of the home and an open plan living area that adjoins the kitchen with a raked ceiling reaching 3.8 mt. The well-appointed kitchen at the heart of the home features quality stainless steel appliances, bespoke splashback, stone benchtops, and a substantial walk-in-pantry.