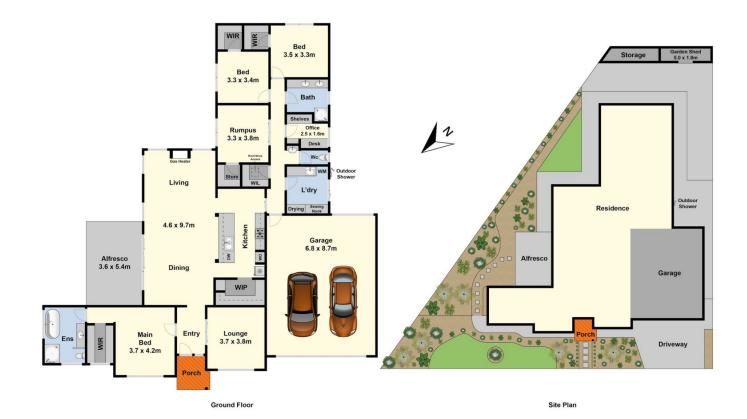

## 30-32 Neville Drive Armstrong Creek VIC

Perfectly located, meticulously maintained and quality built as a builder's own home, this stylish family abode is your perfect next adventure. Residing on a 693sqm allotment in coveted pocket of Armstrong Creek. The home features four sizeable bedrooms with walk-in-robes, master with ensuite and walk in robe, and a generous family bathroom. Clever family zoning gives way to an abundance of living space including a versatile 4th bedroom (or rumpus room), formal lounge at the front of the home and an open plan living area that adjoins the kitchen with a raked ceiling reaching 3.8 mt. The well-appointed kitchen at the heart of the home features quality stainless steel appliances, bespoke splashback, stone benchtops, and a substantial walk-in-pantry.

4 🕒 2 📛 2 🖨

Type : House Land Size : 693 sqm

View : https://www.maxwellcollins.com.au/sale/vic/

geelong-district/armstrong-creek/residential/

house/8084480

Laura Vander Noord 03 5222 4711

Duncan Skene 03 5222 4711