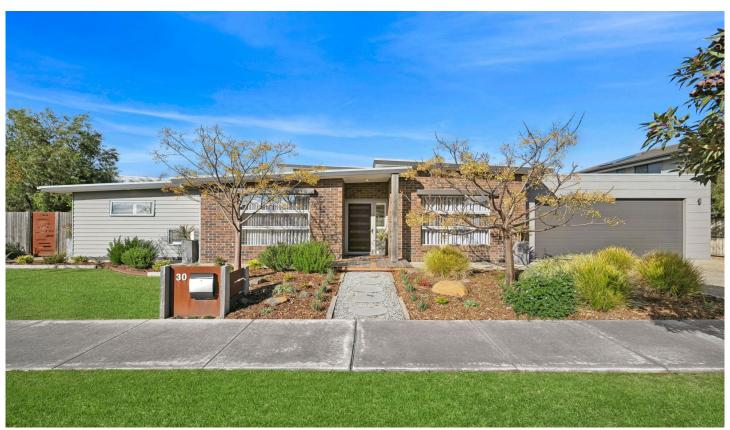

## 30-32 Neville Drive Armstrong Creek VIC

Perfectly located, meticulously maintained and quality built as a builder's own home, this stylish family abode is your perfect next adventure. Residing on a 693sqm allotment in coveted pocket of Armstrong Creek. The home features four sizeable bedrooms with walk-in-robes, master with ensuite and walk in robe, and a generous family bathroom. Clever family zoning gives way to an abundance of living space including a versatile 4th bedroom (or rumpus room), formal lounge at the front of the home and an open plan living area that adjoins the kitchen with a raked ceiling reaching 3.8 mt. The well-appointed kitchen at the heart of the home features quality stainless steel appliances, bespoke splashback, stone benchtops, and a substantial walk-in-pantry.

4 🕒 2 📛 2 🖨

Type : House Land Size : 693 sqm

View : https://www.maxwellcollins.com.au/sale/vic/

geelong-district/armstrong-creek/residential/

house/8084480

Laura Vander Noord 03 5222 4711

Duncan Skene 03 5222 4711