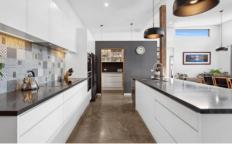

## 30-32 Neville Drive Armstrong Creek VIC

Perfectly located, meticulously maintained and quality built as a builder's own home, this stylish family abode is your perfect next adventure. Residing on a 693sqm allotment in coveted pocket of Armstrong Creek. The home features four sizeable bedrooms with walk-in-robes, master with ensuite and walk in robe, and a generous family bathroom. Clever family zoning gives way to an abundance of living space including a versatile 4th bedroom (or rumpus room), formal lounge at the front of the home and an open plan living area that adjoins the kitchen with a raked ceiling reaching 3.8 mt. The well-appointed kitchen at the heart of the home features quality stainless steel appliances, bespoke splashback, stone benchtops, and a substantial walk-in-pantry.