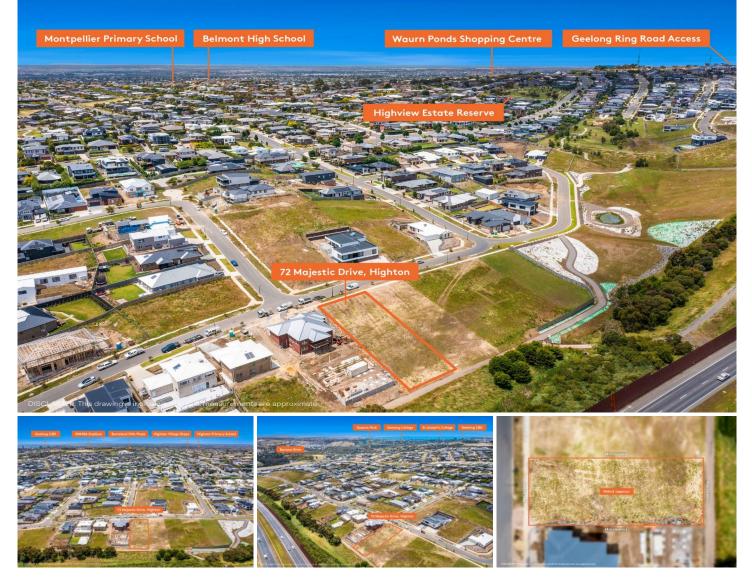

## 72 Majestic Drive Highton VIC

Situated in an ideal location and surrounded by beautifully designed homes this more than generous allotment of 960m2 offers an amazing opportunity to build their dream home in this premium and ever-popular location. For the families, zoning to some of the region's best schools & access to public transport is sure to grab your attention as well as boasting close proximity to fantastic local amenities including Barrabool Hills Plaza which includes Woolworths, Doctors, Chemist, Gym & Café residing within.

This position also boasts only a short stroll to the majestic Barwon River with plenty of open reserve and picturesque walking trails to Buckley Falls and Queens Park golf course. Highton Reserve, Montpellier Park and Highton Village are also within a few minutes' drive which will surely