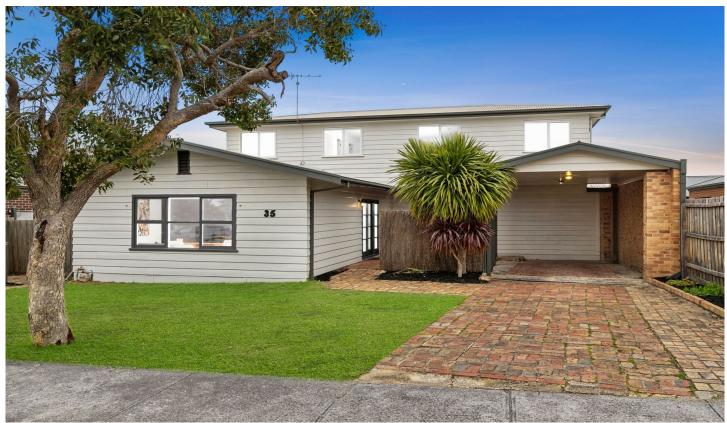

## 35 Apex Avenue Belmont VIC

Delivering instant enjoyment, this beautiful weatherboard home easily caters to a busy family lifestyle, surrounded by great schools, and popular shopping and cafe choices. Enjoying northern light, the spacious open-plan living, dining and kitchen provides plenty of room for the whole family. Downstairs you will also find the generous master suite that has an ensuite, WIR and its own access to the rear decking area. There is also another large bedroom that could be easily used as a 3rd living area, and a laundry also has a spa bath and another toilet. Upstairs consists of 3 more bedrooms with BIR's which are served by a large family bathroom and also a rumpus room. Outdoors you have the luxury of space with a block size of 728m2 approx. and an entertaining deck, shed and a pergola area. For all year comfort there is ducted heating downstairs a