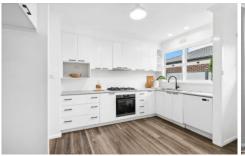

## 35 Apex Avenue Belmont VIC

Delivering instant enjoyment, this beautiful weatherboard home easily caters to a busy family lifestyle, surrounded by great schools, and popular shopping and cafe choices. Enjoying northern light, the spacious open-plan living, dining and kitchen provides plenty of room for the whole family. Downstairs you will also find the generous master suite that has an ensuite, WIR and its own access to the rear decking area. There is also another large bedroom that could be easily used as a 3rd living area, and a laundry also has a spa bath and another toilet. Upstairs consists of 3 more bedrooms with BIR's which are served by a large family bathroom and also a rumpus room. Outdoors you have the luxury of space with a block size of 728m2 approx. and an entertaining deck, shed and a pergola area. For all year comfort there is ducted heating downstairs a