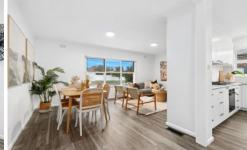

## 35 Apex Avenue Belmont VIC

Delivering instant enjoyment, this beautiful weatherboard home easily caters to a busy family lifestyle, surrounded by great schools, and popular shopping and cafe choices. Enjoying northern light, the spacious open-plan living, dining and kitchen provides plenty of room for the whole family. Downstairs you will also find the generous master suite that has an ensuite, WIR and its own access to the rear decking area. There is also another large bedroom that could be easily used as a 3rd living area, and a laundry also has a spa bath and another toilet. Upstairs consists of 3 more bedrooms with BIR's which are served by a large family bathroom and also a rumpus room. Outdoors you have the luxury of space with a block size of 728m2 approx. and an entertaining deck, shed and a pergola area. For all year comfort there is ducted heating downstairs a