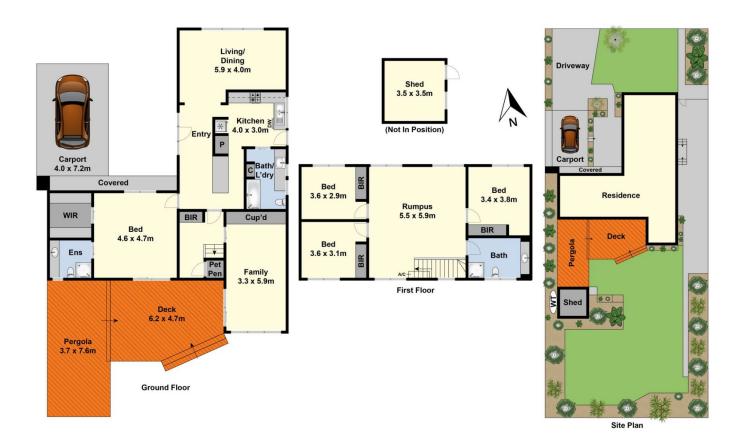

## 35 Apex Avenue Belmont VIC

Delivering instant enjoyment, this beautiful weatherboard home easily caters to a busy family lifestyle, surrounded by great schools, and popular shopping and cafe choices. Enjoying northern light, the spacious open-plan living, dining and kitchen provides plenty of room for the whole family. Downstairs you will also find the generous master suite that has an ensuite, WIR and its own access to the rear decking area. There is also another large bedroom that could be easily used as a 3rd living area, and a laundry also has a spa bath and another toilet. Upstairs consists of 3 more bedrooms with BIR's which are served by a large family bathroom and also a rumpus room. Outdoors you have the luxury of space with a block size of 728m2 approx. and an entertaining deck, shed and a pergola area. For all year comfort there is ducted heating downstairs a