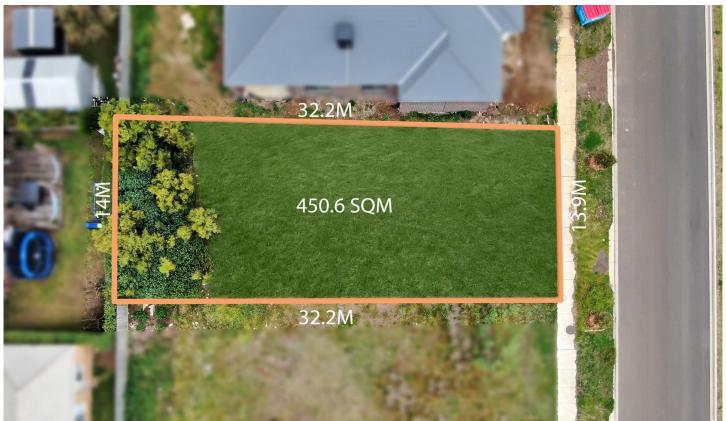

Featuring a 14m frontage and 32m depth (approx), this generous 451m2 allotment offers plenty of flexibility for your desired build. Nestled in an idyllic setting, it's conveniently situated about 35 minutes from Geelong, allowing you to enjoy the best of coastal living while still being just a short drive from the city. Don't miss this chance to make your coastal lifestyle a reality!