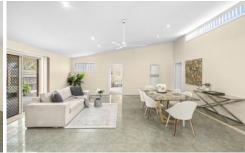

Property features include;

- Master bedroom with ensuite and WIR.
- Two bedrooms with BIRs.
- An additional multi-purpose room which can be utilised as a 4th bedroom, large home office or rumpus room.
- A designated study.
- Open plan living zone and spacious kitchen with gas cook-top and dishwasher.
- Separate second living area with french doors.
- Raked high ceilings, split system air-conditioning and gas