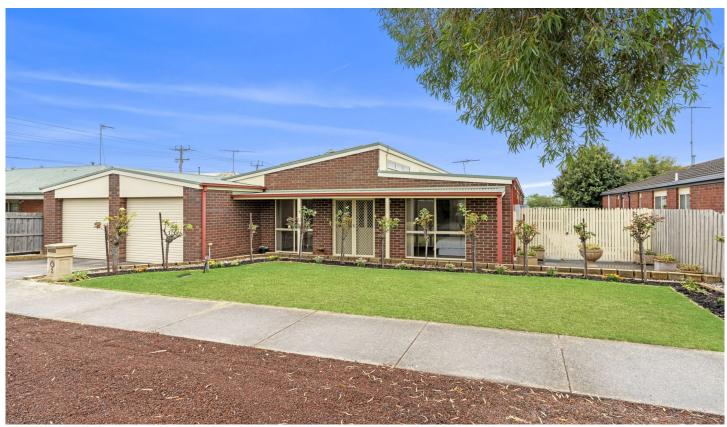

## 2 Acacia Lane Waurn Ponds VIC

Located within close proximity to Deakin Uni, Epworth Hospital, shopping centres and easy access to the Ring Road, this family entertainer is sure to tick all the boxes.

Property features include;

- Master bedroom with ensuite and WIR.
- Two bedrooms with BIRs.
- An additional multi-purpose room which can be utilised as a 4th bedroom, large home office or rumpus room.
- A designated study.
- Open plan living zone and spacious kitchen with gas cook-top and dishwasher.
- Separate second living area with french doors.
- Raked high ceilings, split system air-conditioning and gas

4 2 2 2

Type : House

**View**: https://www.maxwellcollins.com.au/lease/vic/geel ong-district/waurn-ponds/residential/house/80717

30

Alisha Cavallaro 03 5222 4711

Tash Jose 03 5222 4711

For full version visit the website