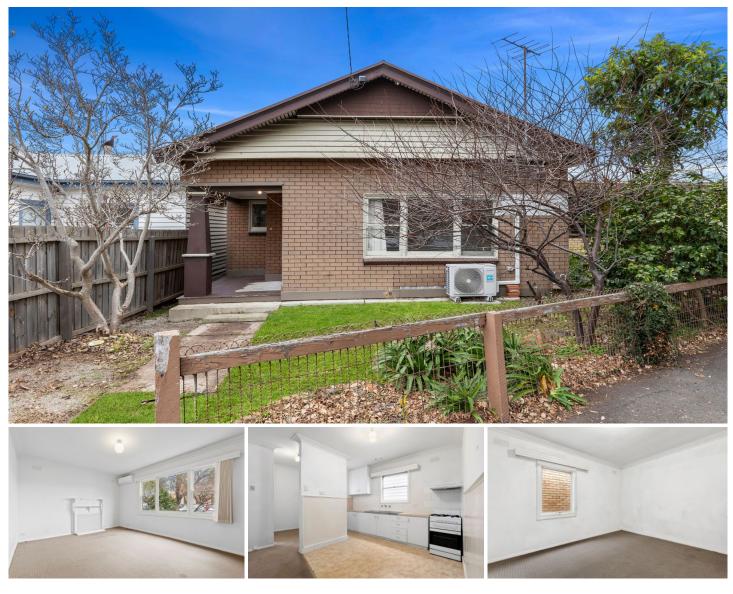

## 12 Sydney Avenue Geelong VIC

Positioned in one of Geelong's 'blue chip' tree-lined streets is this Californian Bungalow that presents an exciting opportunity to renovate and transform this home into something truly special. Secure this rare opportunity and enjoy the wonderful lifestyle that residing in the heart of Geelong can provide.

Featuring a light-filled front lounge room with split system air-conditioning, a kitchen / meals area with gas upright oven, three bedrooms and a bathroom with separate toilet. Outside features a large backyard which is a blank canvas with an abundance of scope for an extension (subject to council approval) with handy rear access via Richardson Place.