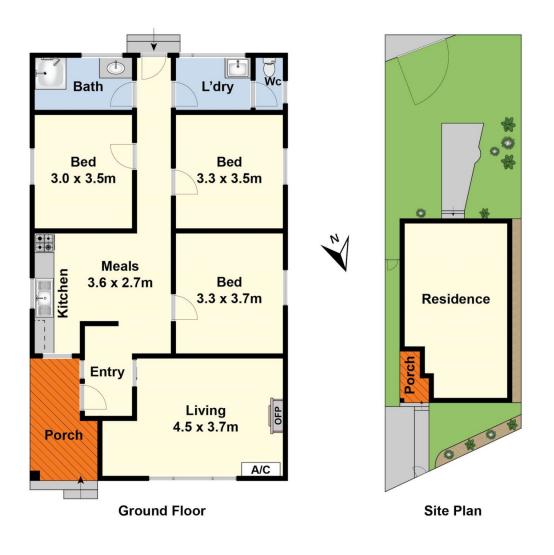

Featuring a light-filled front lounge room with split system air-conditioning, a kitchen / meals area with gas upright oven, three bedrooms and a bathroom with separate toilet. Outside features a large backyard which is a blank canvas with an abundance of scope for an extension (subject to council approval) with handy rear access via Richardson Place.

## 3 🎮 1 🚆

- Type : House
- Land Size : 304 sqm

View : https://www.maxwellcollins.com.au/sale/vic/ geelong-district/geelong/residential/house/8 065219

Duncan Skene 03 5222 4711

Shaun Carroll 03 5222 4711