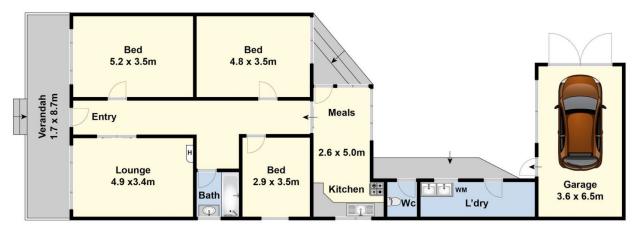

Featuring a light-filled front lounge, three large bedrooms, a central bathroom, a kitchen with gas upright oven and an adjacent meals area. Outside features a private courtyard with an established lemon tree, external laundry, toilet and single garage with handy rear access via Richardson Place.

**Ground Floor** 

Site Plan