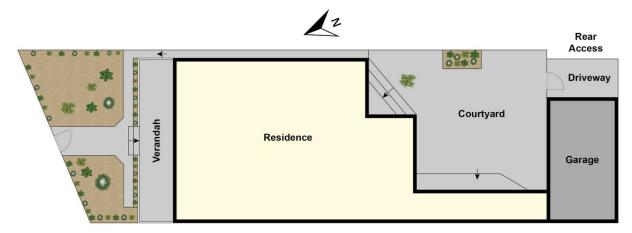

Featuring a light-filled front lounge, three large bedrooms, a central bathroom, a kitchen with gas upright oven and an adjacent meals area. Outside features a private courtyard with an established lemon tree, external laundry, toilet and single garage with handy rear access via Richardson Place.

**Ground Floor** 

Site Plan