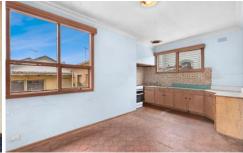

Featuring a light-filled front lounge, three large bedrooms, a central bathroom, a kitchen with gas upright oven and an adjacent meals area. Outside features a private courtyard with an established lemon tree, external laundry, toilet and single garage with handy rear access via Richardson Place.