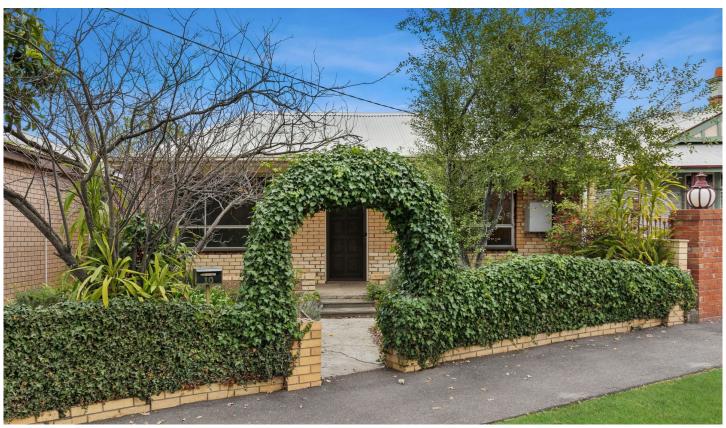

## 10 Sydney Avenue Geelong VIC

Nestled behind its leafy archway sits a humble Victorian cottage that is bursting with potential, waiting to be transformed. Positioned in an enviable location merely a short walk from everything Geelong has to offer. The home boasts an ideal floorplan, with a central hallway, large rooms and high ceilings. Breathe life back into this wonderful home from yesteryear!

Featuring a light-filled front lounge, three large bedrooms, a central bathroom, a kitchen with gas upright oven and an adjacent meals area. Outside features a private courtyard with an established lemon tree, external laundry, toilet and single garage with handy rear access via Richardson Place.