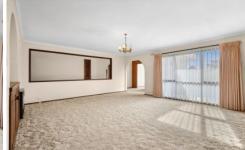

Featuring a large light-filled living space with dining area, a kitchen of generous size with electric cook-top, oven and an adjacent meals area, the rear lounge is a fantastic entertaining space with built-in bar and serving window from the kitchen. The main bedroom includes a walk-in robe and ensuite, two further bedrooms include built-in robes and are serviced by a family bathroom with shower, bath and separate toilet. A study is also an optional smaller