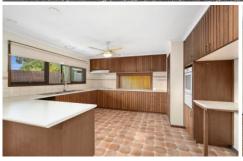

Featuring a large light-filled living space with dining area, a kitchen of generous size with electric cook-top, oven and an adjacent meals area, the rear lounge is a fantastic entertaining space with built-in bar and serving window from the kitchen. The main bedroom includes a walk-in robe and ensuite, two further bedrooms include built-in robes and are serviced by a family bathroom with shower, bath and separate toilet. A study is also an optional smaller