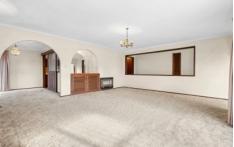

Featuring a large light-filled living space with dining area, a kitchen of generous size with electric cook-top, oven and an adjacent meals area, the rear lounge is a fantastic entertaining space with built-in bar and serving window from the kitchen. The main bedroom includes a walk-in robe and ensuite, two further bedrooms include built-in robes and are serviced by a family bathroom with shower, bath and separate toilet. A study is also an optional smaller