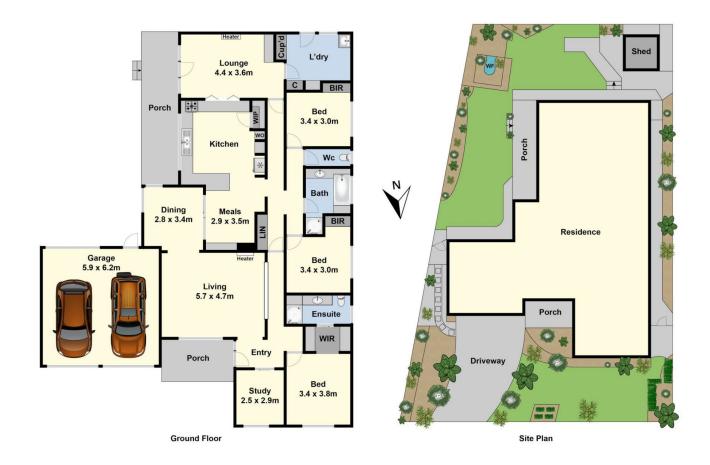

## 2 Raydon Court Grovedale VIC

Situated in a quiet court location, this architecturally designed home is substantial in size and is sure to impress. Ideally suiting large families and renovators looking for a special project, retro-style fittings are featured throughout, including light fittings, mirrored walls, archways, built-in bars and timber panelling.

Featuring a large light-filled living space with dining area, a kitchen of generous size with electric cook-top, oven and an adjacent meals area, the rear lounge is a fantastic entertaining space with built-in bar and serving window from the kitchen. The main bedroom includes a walk-in robe and ensuite, two further bedrooms include built-in robes and are serviced by a family bathroom with shower, bath and separate toilet. A study is also an optional smaller