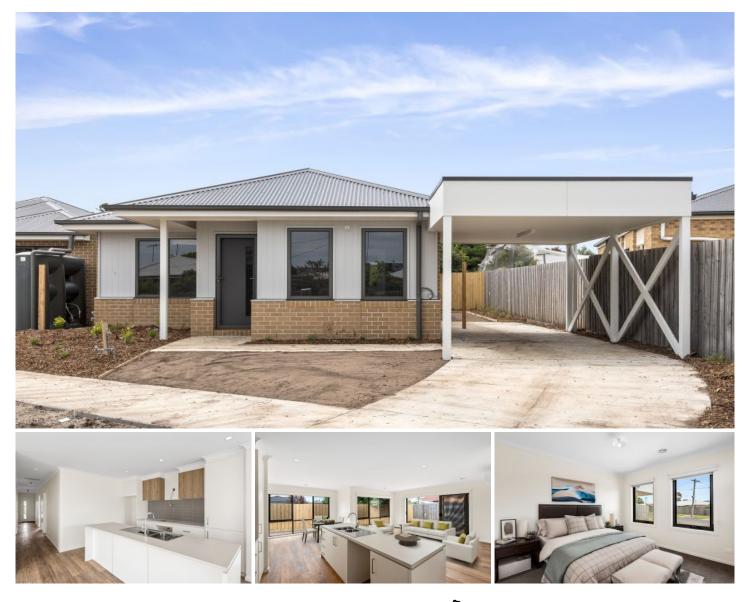

## 4A Warrawee Avenue Norlane VIC

A rare opportunity, one of three immaculately finished townhouses. Built to both maximise internal space and capture the beauty of the surrounds. Quality fittings and thoughtfully designed for comfort. Features include;

- All bedrooms are carpeted two with built in robes, sheer and block out blinds throughout.

- Master bedroom with a walk-in robe and private ensuite.

- Centrally located bathroom with separate bath, shower and toilet.

- Separate laundry with access to the backyard.

- Open plan kitchen/living/ dining with lots of storage, 4 burner gas cooktop and electric oven.

- Single carport with yard access through a gate.
- Triple sliding glass doors to the backyard.