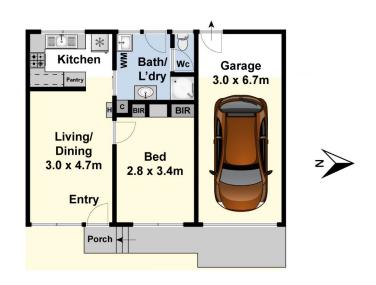

## 4/157 Minerva Road Newtown VIC

Centrally located close to schools, shops and transport this one bedroom unit is just right for those looking to enter the market as first home owners, or alternatively as a sound investment to add or start your portfolio. It comprises a spacious bedroom with built in robes and dresser, an open plan lounge and kitchen with gas heating and cooking and a combined laundry and bathroom. A private courtyard with a small garden shed for extra storage plus access to the remote-controlled garage makes this a real winner. Recently repainted throughout and with new carpet this is a great place to start. Don't let this one pass you by.

1 🚐 1 🖺 1 🗬

Type: Unit

**View**: https://www.maxwellcollins.com.au/sale/vic/geelo ng-district/newtown/residential/unit/8047048

Lois Wilson 03 5222 4711

Simon Braybrook 03 5222 4711

Ground Floor Site Plan