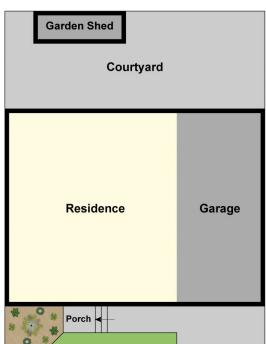

## 4/157 Minerva Road Newtown VIC

Centrally located close to schools, shops and transport this one bedroom unit is just right for those looking to enter the market as first home owners, or alternatively as a sound investment to add or start your portfolio. It comprises a spacious bedroom with built in robes and dresser, an open plan lounge and kitchen with gas heating and cooking and a combined laundry and bathroom. A private courtyard with a small garden shed for extra storage plus access to the remote-controlled garage makes this a real winner. Recently repainted throughout and with new carpet this is a great place to start. Don't let this one pass you by.

1 🚐 1 🖺 1 🗬

Type: Unit

**View**: https://www.maxwellcollins.com.au/sale/vic/geelo ng-district/newtown/residential/unit/8047048

Lois Wilson 03 5222 4711

Simon Braybrook 03 5222 4711

Ground Floor Site Plan