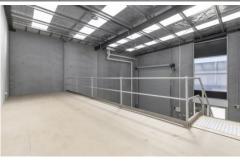

- \* Building Area 127m2 approx. including 27m2 mezzanine approx.
- \* High span electric roller door
- \* 3 phase power
- \* Beautifully finished kitchenette, bathroom and amenities (incl. shower)
- \* Plenty of off-street parking
- \* Securely fenced precinct with electric gates
- \* Zoned: Industrial 1