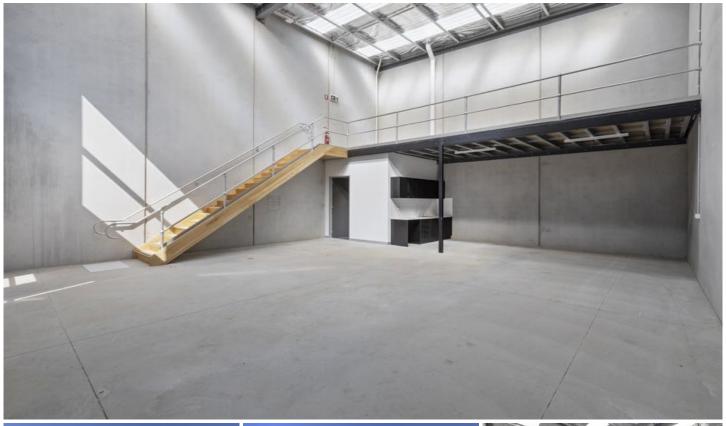

- \* Building Area 127m2 approx. including 27m2 mezzanine approx.
- \* High span electric roller door
- \* 3 phase power
- \* Beautifully finished kitchenette, bathroom and amenities (incl. shower)
- \* Plenty of off-street parking
- \* Securely fenced precinct with electric gates
- \* Zoned: Industrial 1