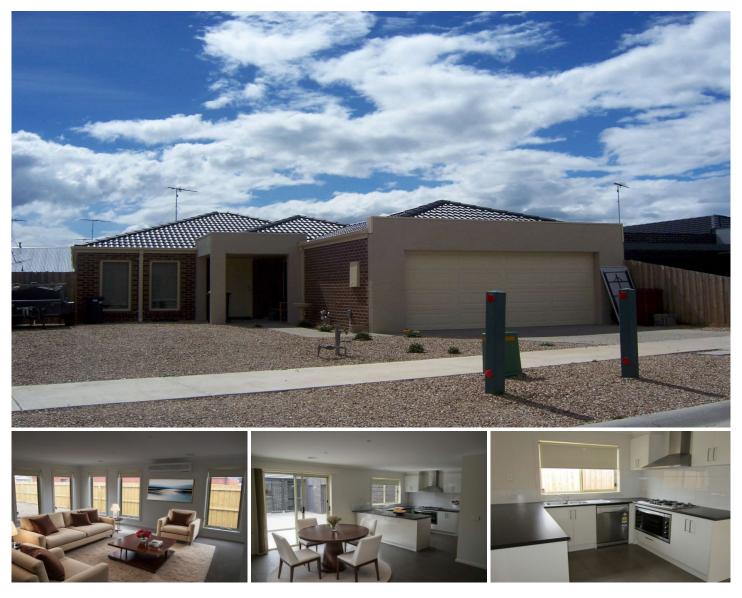

## 15 Swamphen Drive Leopold VIC

This lovely four bedroom family home offers:

- Main bedroom with walk in robe and en-suite with double vanity

- Decent sized bedrooms with built in robes in each
- Spacious lounge with air conditioning
- Study or utilize as second living space

- Modern kitchen boasting 5 burner gas cook top, large electric oven and dishwasher

- Large dining area and central heating throughout

- Double remote controlled garage with the ease of internal access

- Low maintenance front and rear yard

Living in Leopold couldn't be any easier with only a 10

## 4 🛤 2 🚔 2 😭

Type : House

View : https://www.maxwellcollins.com.au/lease/vic/geel ong-district/leopold/residential/house/8032820

Alisha Cavallaro 03 5222 4711

Jodie Ferguson 03 5222 4711