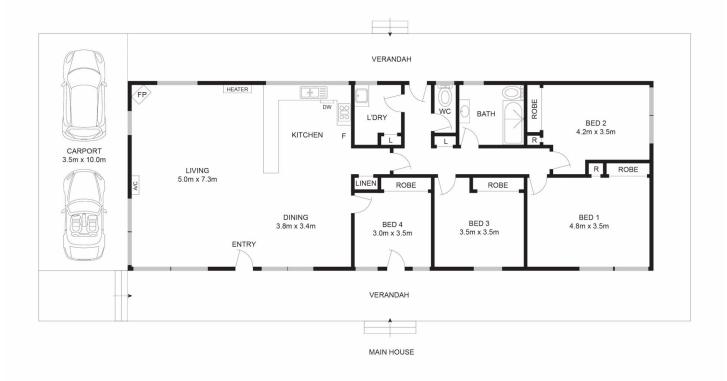

## 760 Lighthouse Road, Cape Otway

Scale in meters. Indicative only. Dimensions are approximate. All information contained herein is gathered from sources we believe to be reliable. However, we cannot guarantee its accuracy and interested persons should rely on their own enquiries.