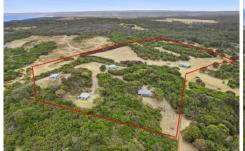

## 760 Lighthouse Road Cape Otway VIC

"Shearwater Cottages" presents a unique and idyllic country lifestyle on the doorstep of the Great Otway National Park and surrounded by fabulous local beaches.

- Five dwellings in all with the main home, or caretaker's residence, plus four free standing cottages
- Provides great flexibility for schools, clubs, holiday rentals or for the extended family
- The ideal tree change/sea change combination with room for further expansion (STCA)
- Includes a large machinery shed and five main paddocks making it suitable for horses or other livestock
- 30 minutes drive from Apollo Bay, 35 minutes drive from Joanna and just 7 mins drive to the iconic Cape Otway Lighthouse

For full version visit the website

9 🚐 5 🟪 3 🚘

Land Size: 11.02 ha

View: https://www.maxwellcollins.com.au/sale/vic/

great-ocean-rd-otway-ranges/cape-otway/re

sidential/acreagesemirural/8029934

Lois Wilson 03 5222 4711

## 760 Lighthouse Road, Cape Otway

Scale in meters. Indicative only. Dimensions are approximate. All information contained herein is gathered from sources we believe to be reliable. However, we cannot guarantee its accuracy and interested persons should rely on their own enquiries.