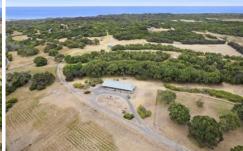

## 760 Lighthouse Road Cape Otway VIC

"Shearwater Cottages" presents a unique and idyllic country lifestyle on the doorstep of the Great Otway National Park and surrounded by fabulous local beaches.

- Five dwellings in all with the main home, or caretaker's residence, plus four free standing cottages
- Provides great flexibility for schools, clubs, holiday rentals or for the extended family
- The ideal tree change/sea change combination with room for further expansion (STCA)
- Includes a large machinery shed and five main paddocks making it suitable for horses or other livestock
- 30 minutes drive from Apollo Bay, 35 minutes drive from Joanna and just 7 mins drive to the iconic Cape Otway Lighthouse

For full version visit the website

9 🚐 5 🟪 3 🚘

Land Size: 11.02 ha

View: https://www.maxwellcollins.com.au/sale/vic/

great-ocean-rd-otway-ranges/cape-otway/re

sidential/acreagesemirural/8029934

Lois Wilson 03 5222 4711

## 760 Lighthouse Road, Cape Otway

Scale in meters. Indicative only. Dimensions are approximate. All information contained herein is gathered from sources we believe to be reliable. However, we cannot guarantee its accuracy and interested persons should rely on their own enquiries.