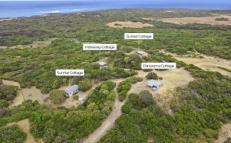

## 760 Lighthouse Road Cape Otway VIC

"Shearwater Cottages" presents a unique and idyllic country lifestyle on the doorstep of the Great Otway National Park and surrounded by fabulous local beaches.

- Five dwellings in all with the main home, or caretaker's residence, plus four free standing cottages
- Provides great flexibility for schools, clubs, holiday rentals or for the extended family
- The ideal tree change/sea change combination with room for further expansion (STCA)
- Includes a large machinery shed and five main paddocks making it suitable for horses or other livestock
- 30 minutes drive from Apollo Bay, 35 minutes drive from Joanna and just 7 mins drive to the iconic Cape Otway Lighthouse

For full version visit the website

9 🚐 5 🟪 3 🚘

Land Size: 11.02 ha

View: https://www.maxwellcollins.com.au/sale/vic/

great-ocean-rd-otway-ranges/cape-otway/re

sidential/acreagesemirural/8029934

Lois Wilson 03 5222 4711

## 760 Lighthouse Road, Cape Otway

Scale in meters. Indicative only. Dimensions are approximate. All information contained herein is gathered from sources we believe to be reliable. However, we cannot guarantee its accuracy and interested persons should rely on their own enquiries.