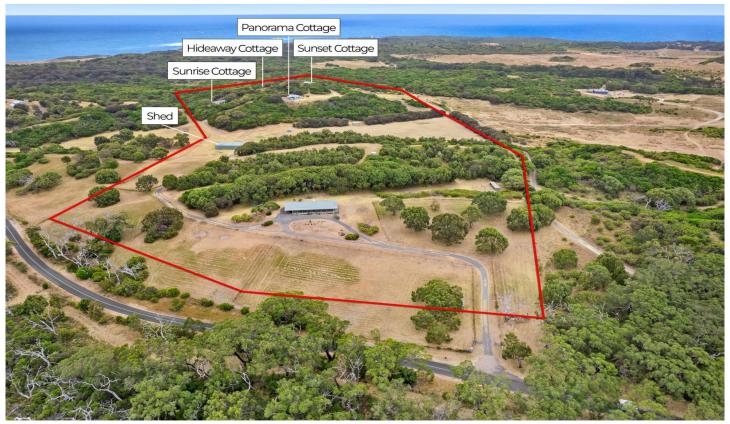

## 760 Lighthouse Road Cape Otway VIC

"Shearwater Cottages" presents a unique and idyllic country lifestyle on the doorstep of the Great Otway National Park and surrounded by fabulous local beaches.

- Five dwellings in all with the main home, or caretaker's residence, plus four free standing cottages
- Provides great flexibility for schools, clubs, holiday rentals or for the extended family
- The ideal tree change/sea change combination with room for further expansion (STCA)
- Includes a large machinery shed and five main paddocks making it suitable for horses or other livestock
- 30 minutes drive from Apollo Bay, 35 minutes drive from Joanna and just 7 mins drive to the iconic Cape Otway Lighthouse

For full version visit the website

9 🚐 5 🟪 3 🚘

Land Size: 11.02 ha

View: https://www.maxwellcollins.com.au/sale/vic/

great-ocean-rd-otway-ranges/cape-otway/re

sidential/acreagesemirural/8029934

Lois Wilson 03 5222 4711

## 760 Lighthouse Road, Cape Otway

Scale in meters. Indicative only. Dimensions are approximate. All information contained herein is gathered from sources we believe to be reliable. However, we cannot guarantee its accuracy and interested persons should rely on their own enquiries.