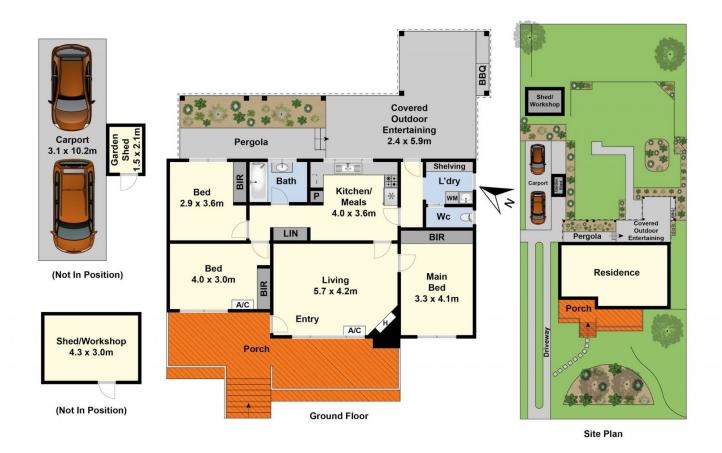

## **20 The Avenue Belmont VIC**

Located in a premium street on an abundant allotment of 963m2 approx, this 3 bedroom home is the perfect place to invest in your future and family. A generous living room at the front of the home includes large windows providing a garden outlook and bringing in natural light, the central kitchen overlooks the sunny rear yard; and all bedrooms have built-in-robes. The classic family bathroom has a shower over the bath, there is also a separate laundry room and toilet. Outside is a landscaped big backyard ideal for kids and pets to play. There is a wonderful entertaining area ideal when friends and family come over and plenty of off street parking with a tandem car port. Would suit families, renovators, investors, and a possible development opportunity (STCA). Situated within walking distance of Highton Village, local cafes, parks and schools, and within

## 3 🍋 1 🖕 2 🚘

| Туре      | : House  |
|-----------|----------|
| Land Size | : 963 sa |

View

963 sqm

: https://www.maxwellcollins.com.au/sale/vic/ geelong-district/belmont/residential/house/8 029294

**Duncan Skene** 03 5222 4711