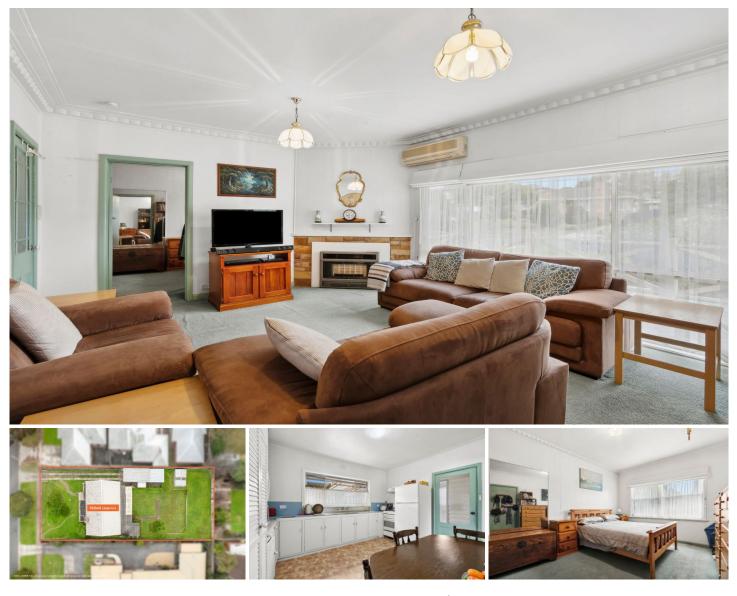

## **20 The Avenue Belmont VIC**

Located in a premium street on an abundant allotment of 963m2 approx, this 3 bedroom home is the perfect place to invest in your future and family. A generous living room at the front of the home includes large windows providing a garden outlook and bringing in natural light, the central kitchen overlooks the sunny rear yard; and all bedrooms have built-in-robes. The classic family bathroom has a shower over the bath, there is also a separate laundry room and toilet. Outside is a landscaped big backyard ideal for kids and pets to play. There is a wonderful entertaining area ideal when friends and family come over and plenty of off street parking with a tandem car port. Would suit families, renovators, investors, and a possible development opportunity (STCA). Situated within walking distance of Highton Village, local cafes, parks and schools, and within