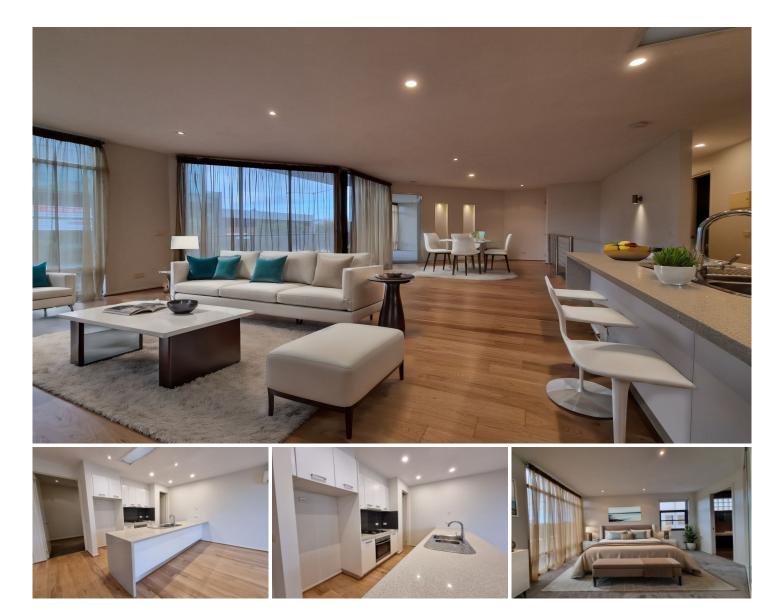

## maxwell collins

2/252 Ryrie Street Geelong VIC

This stylish and sophisticated inner city apartment is located in the heart of Geelong, just a footstep to all the best attractions Geelong has to offer. When location is key, 2/252 Ryrie Street is it.

Featuring:

- Large, brightly lit open plan living/dining/kitchen surrounded by floor to ceiling windows

- With the modern kitchen featuring gas cooking, dishwasher and walk-in pantry

- Spacious master bedroom with built-in robes and private ensuite

- A second bedroom with built-in robes and a third with a walk-in robe

- A stylish and contemporary bathroom with spa bath