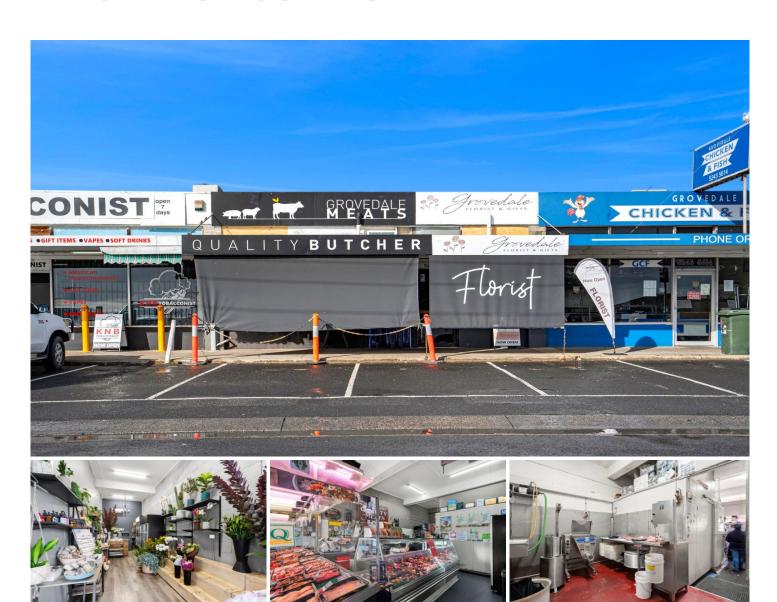

## 13 & 13A Peter Street Grovedale VIC

Maxwell Collins is pleased to present exclusively to the market 13-13A PETER STREET, GROVEDALE.

Found in the centre of Peter Streets Local Shopping Strip servicing the family friendly neighbourhood of Grovedale are two reliable businesses.

## PROPERTY FEATURES

- \* Building area 114m2 approx.
- \* Leased to 2 stable tenants, a butcher and florist
- \* Settled conveniently amongst multiple retail stores that deliver good foot traffic
- \* Ample Carparks supporting the shopping strip
- \* Current Combined Rent Approx. \$30,500 + Outgoings
- \* Zoning: Commercial Zone 1