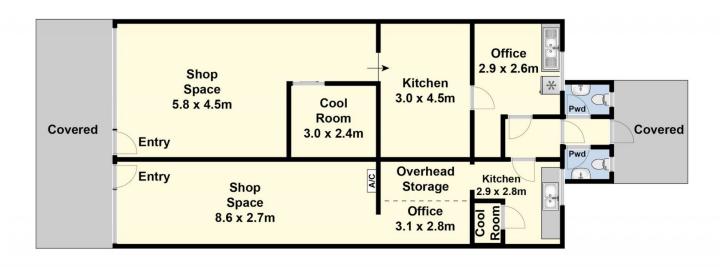

## PROPERTY FEATURES

- \* Building area 114m2 approx.
- \* Leased to 2 stable tenants, a butcher and florist
- \* Settled conveniently amongst multiple retail stores that deliver good foot traffic
- \* Ample Carparks supporting the shopping strip
- \* Current Combined Rent Approx. \$30,500 + Outgoings
- \* Zoning: Commercial Zone 1

Type : Retail Building Size : 114 sqm

View : https://www.maxwellcollins.com.au/sale/

vic/geelong-district/grovedale/commerci

al/retail/8025498

Matthew Curnow 5222 4711

Nick Lord 03 5222 4711

For full version visit the website