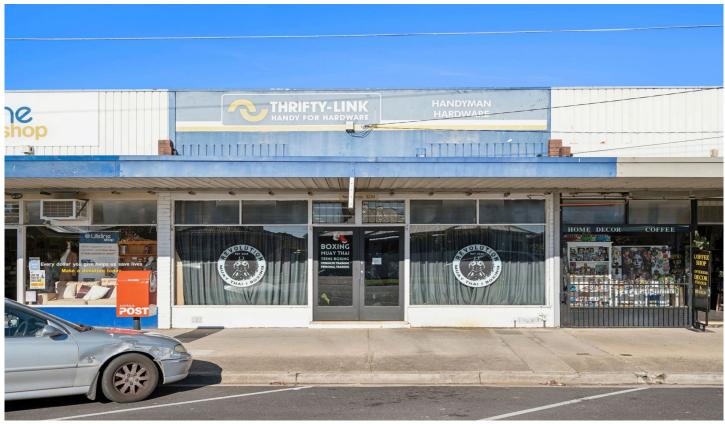

## 50 Watsons Road Newcomb VIC

Maxwell Collins is pleased to present to the market 50 Watsons Rd, Newcomb. Located on Newcomb's vibrant neighborhood shopping strip amongst fashion outlets, restaurants and convenience stores. This is a great location for your business to prosper at an affordable rate.

## **Property Features**

- Total Building Area 235m2 approx.
- Welcoming large open plan space as you enter
- Storage area with kitchenette and amenities at the rear of the property
- Roller door access at the rear of the property
- Ample parking in front of and behind the store
- Zoned: Commercial Zone 1