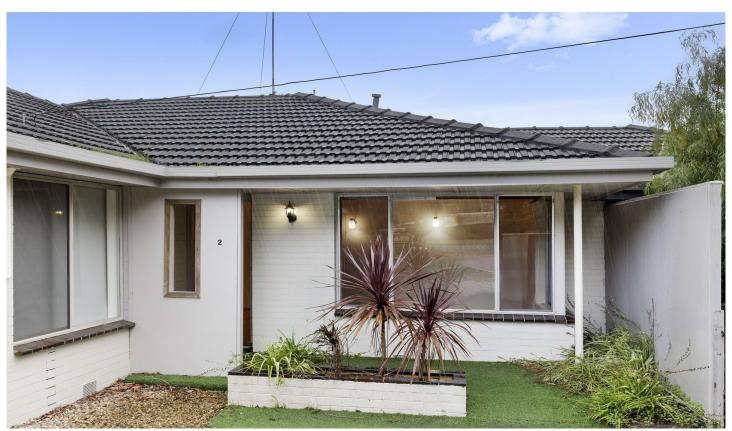

## 2/66 Shackleton Street Belmont VIC

Nestled in an exclusive riverside pocket of Belmont, this unit features the following:

- 2 good size bedrooms, each with built-in robes.
- Spacious lounge room with split system heating and air conditioning.
- Kitchen with gas cooking and walk-in pantry.
- Bathroom with shower over bath and toilet.
- Separate internal laundry.
- Rear shed storage.
- Perfectly situated walking distance to the picturesque Barwon River walking trail and both Highton Village and High Street shopping precincts.