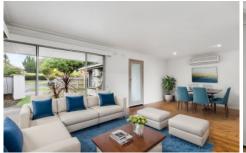

## 2/66 Shackleton Street Belmont VIC

Nestled in an exclusive riverside pocket of Belmont, this unit features the following:

- 2 good size bedrooms, each with built-in robes.
- Spacious lounge room with split system heating and air conditioning.
- Kitchen with gas cooking and walk-in pantry.
- Bathroom with shower over bath and toilet.
- Separate internal laundry.
- Rear shed storage.
- Perfectly situated walking distance to the picturesque Barwon River walking trail and both Highton Village and High Street shopping precincts.