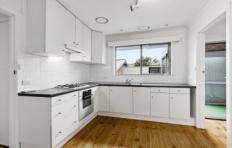

## 2/66 Shackleton Street Belmont VIC

Nestled in an exclusive riverside pocket of Belmont, this unit features the following:

- 2 good size bedrooms, each with built-in robes.
- Spacious lounge room with split system heating and air conditioning.
- Kitchen with gas cooking and walk-in pantry.
- Bathroom with shower over bath and toilet.
- Separate internal laundry.
- Rear shed storage.
- Perfectly situated walking distance to the picturesque Barwon River walking trail and both Highton Village and High Street shopping precincts.