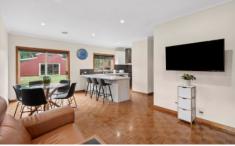

The updated kitchen provides stainless steel appliances, stone benchtops with oodles of bench space, just perfect for the family breakfasts, and overlooks the lounge/dining area. There is also the convenience of another separate living space downstairs, equipped with a gorgeous open fire place.