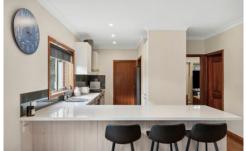

The updated kitchen provides stainless steel appliances, stone benchtops with oodles of bench space, just perfect for the family breakfasts, and overlooks the lounge/dining area. There is also the convenience of another separate living space downstairs, equipped with a gorgeous open fire place.