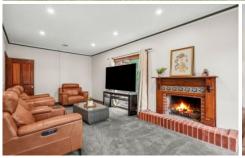

The updated kitchen provides stainless steel appliances, stone benchtops with oodles of bench space, just perfect for the family breakfasts, and overlooks the lounge/dining area. There is also the convenience of another separate living space downstairs, equipped with a gorgeous open fire place.