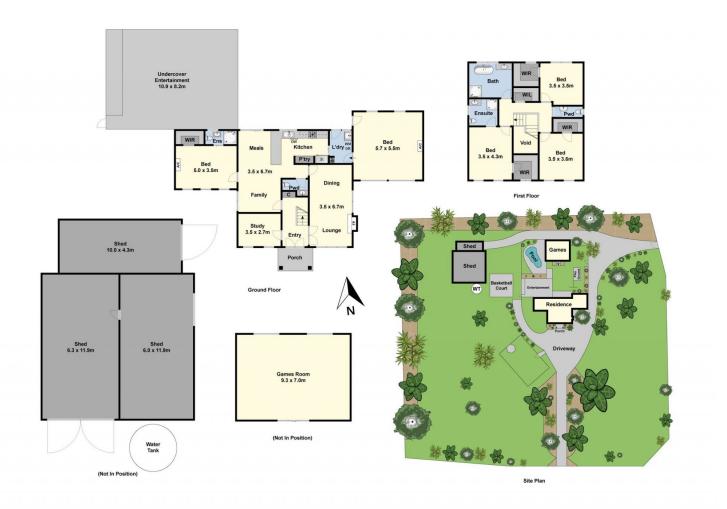

## 5 Glennette Court Bannockburn VIC

Situated in a quiet court location and sitting on a generous allotment of 2.5 acres (approx.) this established double story family home has been lovingly cared for and offers five spacious bedrooms plus additional study giving you ample room for a large family. On top of this 4 of the 5 bedrooms provide large WIR's while two boast their own Ensuite ensuring there is ample space for all.

The updated kitchen provides stainless steel appliances, stone benchtops with oodles of bench space, just perfect for the family breakfasts, and overlooks the lounge/dining area. There is also the convenience of another separate living space downstairs, equipped with a gorgeous open fire place.

5 🛌 3 🟪 10 🚘

Type : House Land Size : 2.5 Acres

View : https://www.maxwellcollins.com.au/sale/vic/

geelong-district/bannockburn/residential/hou

Simon Braybrook 03 5222 4711

Lois Wilson 03 5222 4711

For full version visit the website