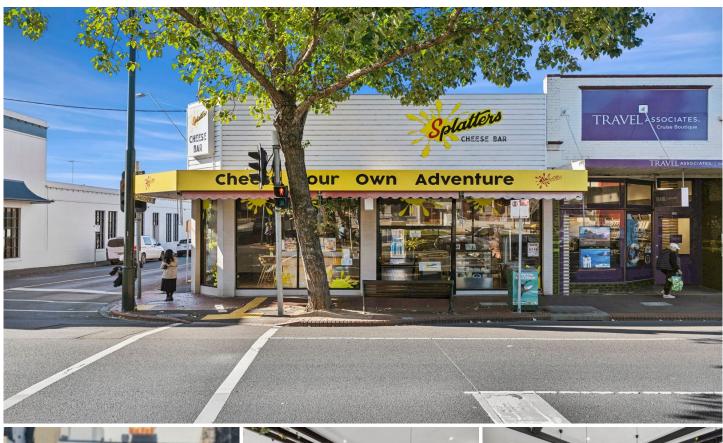

## 168-170 Pakington Street Geelong West VIC

Maxwell Collins is excited to present exclusively to the market 168-170 PAKINGTON STREET, GEELONG WEST.

Found in the heart of Pakington's enviable shopping precinct servicing the affluent Geelong West and Newtown area.

## Features include:-

- High End Retail with High Profile Exposure
- Current rental \$63,634.56 plus GST, plus outgoings
- Potential Development Opportunities
- Versatile Retail Property
- Development Zone: Commercial Zone 1