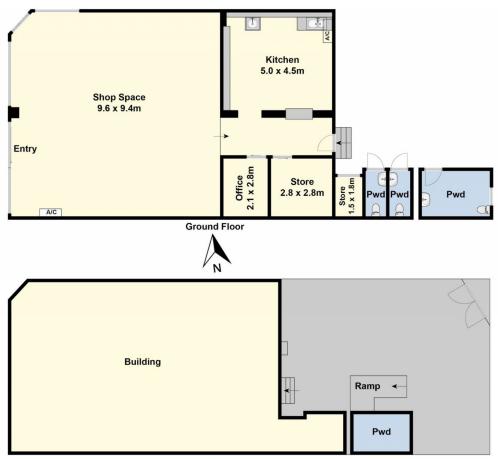

## 168-170 Pakington Street Geelong West VIC

Maxwell Collins is excited to present exclusively to the market 168-170 PAKINGTON STREET, GEELONG WEST.

Found in the heart of Pakington's enviable shopping precinct servicing the affluent Geelong West and Newtown area.

For full version visit the website

Type : Retail
Building Size : 150 sqm
Land Size : 273 sqm

View : https://www

: https://www.maxwellcollins.com.au/sale/ vic/geelong-district/geelong-west/comm

ercial/retail/8013440