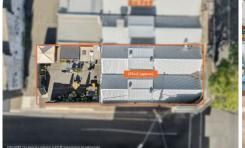

For full version visit the website

Type : Retail
Building Size : 150 sqm
Land Size : 273 sqm

View : https://www

: https://www.maxwellcollins.com.au/sale/ vic/geelong-district/geelong-west/comm

ercial/retail/8013440

Matthew Curnow 5222 4711

Nick Lord 03 5222 4711

Site Plan