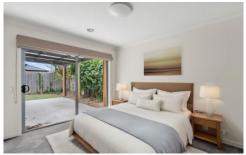

- Two good sized bedrooms.
- Light filled master bedroom with WIR and ensuite and direct-access to courtyard
- Second bedroom with large BIR.
- Separate extra study room/nook off kitchen.
- Main bathroom with freestanding soaker tub.
- Kitchen with BOSCH gas cooktop, electric oven and dishwasher.
- Full laundry and large walk-in linen cupboard opposite.
- Ducted heating and split system air-conditioning.