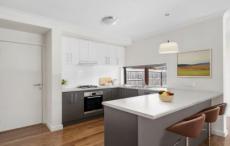

- Two good sized bedrooms.
- Light filled master bedroom with WIR and ensuite and direct-access to courtyard
- Second bedroom with large BIR.
- Separate extra study room/nook off kitchen.
- Main bathroom with freestanding soaker tub.
- Kitchen with BOSCH gas cooktop, electric oven and dishwasher.
- Full laundry and large walk-in linen cupboard opposite.
- Ducted heating and split system air-conditioning.