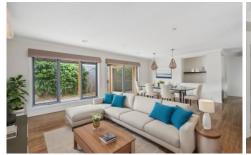

- Two good sized bedrooms.
- Light filled master bedroom with WIR and ensuite and direct-access to courtyard
- Second bedroom with large BIR.
- Separate extra study room/nook off kitchen.
- Main bathroom with freestanding soaker tub.
- Kitchen with BOSCH gas cooktop, electric oven and dishwasher.
- Full laundry and large walk-in linen cupboard opposite.
- Ducted heating and split system air-conditioning.