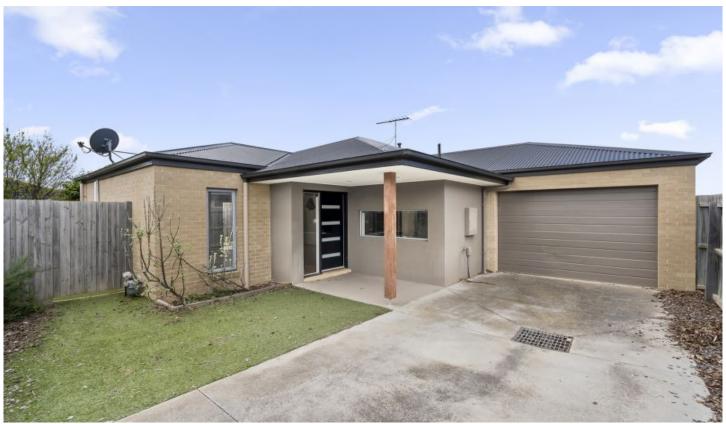

## 2/155 Heyers Road Grovedale VIC

This spacious and sunny two bedroom unit is perfectly located in the heart of Grovedale. Offering easy access to both Geelong & the Surf Coast as well as being only 5 minutes away from Waurn Ponds shopping Centre.

- Two good sized bedrooms.
- Light filled master bedroom with WIR and ensuite and direct-access to courtyard
- Second bedroom with large BIR.
- Separate extra study room/nook off kitchen.
- Main bathroom with freestanding soaker tub.
- Kitchen with BOSCH gas cooktop, electric oven and dishwasher.
- Full laundry and large walk-in linen cupboard opposite.
- Ducted heating and split system air-conditioning.