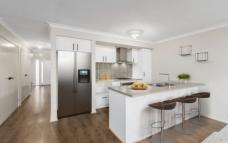

- Master bedroom with ceiling fan and ensuite and WIR
- Two further bedrooms, both with BIRs and ceiling fans
- Open plan living/kitchen
- Kitchen offers gas cooktop, dishwasher and ample bench space
- Central bathroom with shower over bath
- European Laundry
- Single lock up garage
- Secure rear yard with both paving and a grassed area, as well as garden shed,