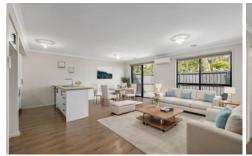

- Master bedroom with ceiling fan and ensuite and WIR
- Two further bedrooms, both with BIRs and ceiling fans
- Open plan living/kitchen
- Kitchen offers gas cooktop, dishwasher and ample bench space
- Central bathroom with shower over bath
- European Laundry
- Single lock up garage
- Secure rear yard with both paving and a grassed area, as well as garden shed,