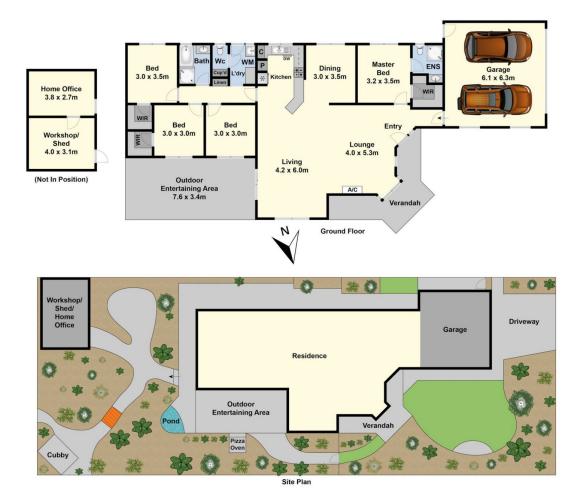

## 33 Heytesbury Drive Leopold VIC

Step inside and be delighted by this extremely well-maintained Federation-style home. Set on a large block size of 718m2 (approx.) you'll have all the space you need for comfortable family living.

Upon entry you'll be greeted with the light and bright main living zone with decorative ceiling rose and North-facing Bay window. The open plan design incorporates another living area along with separate dining and generous kitchen with ample storage and bench space.

Comprising of 4 bedrooms in total, Master with ensuite and sizable WIR, while two of the 3 remaining bedrooms also feature WIR's and are serviced by the central family bathroom.

For full version visit the website

## 4 🕒 2 🔓 2 🗬

Type : House Land Size : 718 sqm

View : https://www.maxwellcollins.com.au/sale/vic/

geelong-district/leopold/residential/house/79

92376

Simon Braybrook 03 5222 4711

Meika Gunning 03 5222 4711