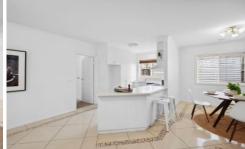

Upon entry you'll be greeted with the light and bright main living zone with decorative ceiling rose and North-facing Bay window. The open plan design incorporates another living area along with separate dining and generous kitchen with ample storage and bench space.