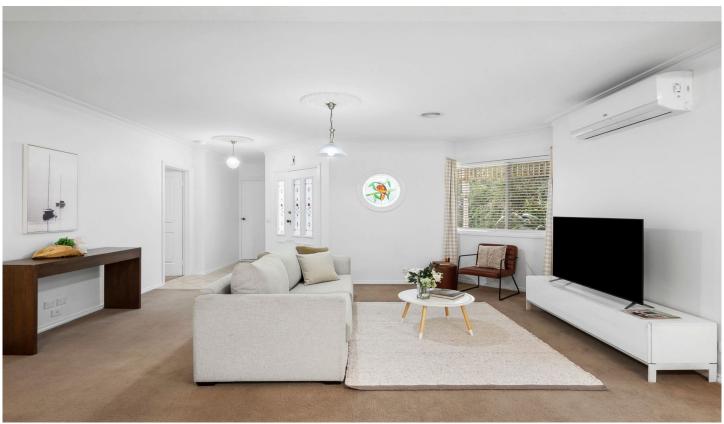

Upon entry you'll be greeted with the light and bright main living zone with decorative ceiling rose and North-facing Bay window. The open plan design incorporates another living area along with separate dining and generous kitchen with ample storage and bench space.