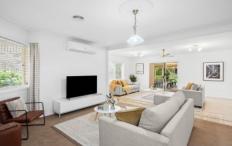

Upon entry you'll be greeted with the light and bright main living zone with decorative ceiling rose and North-facing Bay window. The open plan design incorporates another living area along with separate dining and generous kitchen with ample storage and bench space.