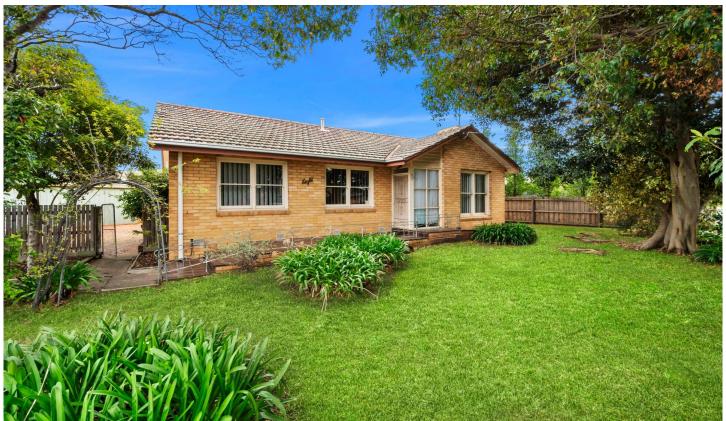

## 8 Bendle Street East Geelong VIC

This 1960's brick beauty is situated on a corner allotment of 725m2 approx. and provides plenty of potential to the astute purchaser. Located in East Geelong; it has easy access to the CBD, Geelong High School, Tate St Primary and St Margarets, Newcomb Central and Bellarine Village and the Botanical Gardens and Waterfront. Upon entrance you are greeted with a spacious living and dining area which adjoins the kitchen; all of which enjoy a leafy outlook. There are 3 bedrooms (or 2 and a study), a family bathroom, separate toilet and another separate shower room. The sunroom leads you out to the spacious rear yard and to the garage that has easy side access from Bendle Court. Currently leased for \$380 per week on a month-to-month basis. An opportunity not to be missed!