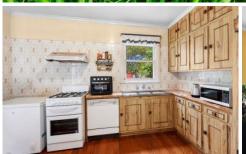

## 8 Bendle Street East Geelong VIC

This 1960's brick beauty is situated on a corner allotment of 725m2 approx. and provides plenty of potential to the astute purchaser. Located in East Geelong; it has easy access to the CBD, Geelong High School, Tate St Primary and St Margarets, Newcomb Central and Bellarine Village and the Botanical Gardens and Waterfront. Upon entrance you are greeted with a spacious living and dining area which adjoins the kitchen; all of which enjoy a leafy outlook. There are 3 bedrooms (or 2 and a study), a family bathroom, separate toilet and another separate shower room. The sunroom leads you out to the spacious rear yard and to the garage that has easy side access from Bendle Court. Currently leased for \$380 per week on a month-to-month basis. An opportunity not to be missed!