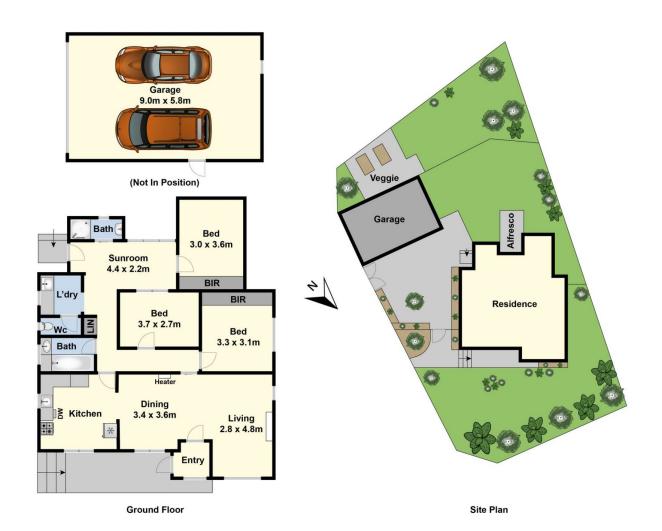

## 8 Bendle Street East Geelong VIC

This 1960's brick beauty is situated on a corner allotment of 725m2 approx. and provides plenty of potential to the astute purchaser. Located in East Geelong; it has easy access to the CBD, Geelong High School, Tate St Primary and St Margarets, Newcomb Central and Bellarine Village and the Botanical Gardens and Waterfront. Upon entrance you are greeted with a spacious living and dining area which adjoins the kitchen; all of which enjoy a leafy outlook. There are 3 bedrooms (or 2 and a study), a family bathroom, separate toilet and another separate shower room. The sunroom leads you out to the spacious rear yard and to the garage that has easy side access from Bendle Court. Currently leased for \$380 per week on a month-to-month basis. An opportunity not to be missed!

3 📭 1 🖺 2 🗬

Type : House Land Size : 725 sqm

View : https://www.maxwellcollins.com.au/sale/vic/

geelong-district/east-geelong/residential/hou

se/7987287

Laura Vander Noord 03 5222 4711

Duncan Skene 03 5222 4711