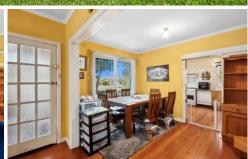

## 8 Bendle Street East Geelong VIC

This 1960's brick beauty is situated on a corner allotment of 725m2 approx. and provides plenty of potential to the astute purchaser. Located in East Geelong; it has easy access to the CBD, Geelong High School, Tate St Primary and St Margarets, Newcomb Central and Bellarine Village and the Botanical Gardens and Waterfront. Upon entrance you are greeted with a spacious living and dining area which adjoins the kitchen; all of which enjoy a leafy outlook. There are 3 bedrooms (or 2 and a study), a family bathroom, separate toilet and another separate shower room. The sunroom leads you out to the spacious rear yard and to the garage that has easy side access from Bendle Court. Currently leased for \$380 per week on a month-to-month basis. An opportunity not to be missed!