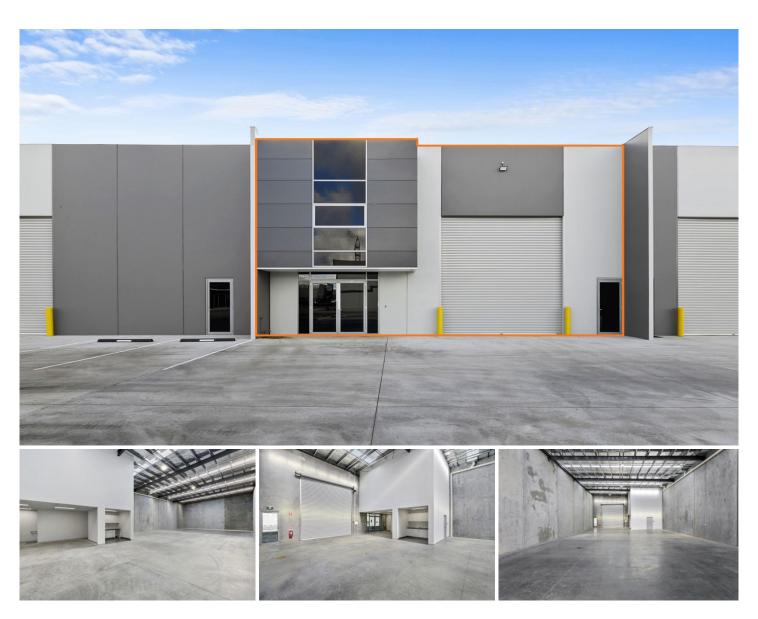

## 31/8 Lewalan Street Grovedale VIC

- \* Approx. 400m2 plus mezzanine office of 40m2
- \* Reception/showroom/office upon entry
- \* Kitchenette, amenities and an abundance of shared parking
- \* Neighbouring businesses include gyms, brewery, distillery, rock climbing, basketball centre and more
- \* Industrial 1 zone

Photos are for illustrative purposes only

Type : Industrial

**Price** : \$1,350,000 - \$1,450,000 + GST

Building Size: 440 sqm

View : https://www.maxwellcollins.com.au/sale/

vic/geelong-district/grovedale/commerci