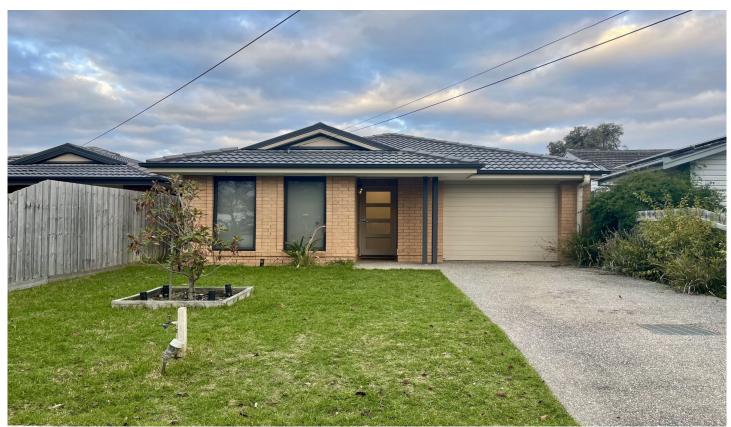

## 13B Newland Street Newcomb VIC

Situated in a quiet street this home is perfect for a couple or young family. Features include:

- Light filled open plan kitchen / living areas.
- Kitchen with gas cooking, dishwasher and breakfast bar.
- Master bedroom with walk-in robe and private ensuite.
- Two further bedrooms with built-in robes.
- Central bathroom with separate bath, shower and powder room.
- Central ducted heating and evaporative cooling throughout.
- Single lock-up garage with remote control.
- Rear alfresco area and secure backyard.

Walking distance to schools, parklands and shopping. Easy access into CBD.

3 2 2 2

**View**: https://www.maxwellcollins.com.au/lease/vic/geel ong-district/newcomb/residential/house/7977431

Alisha Cavallaro 03 5222 4711