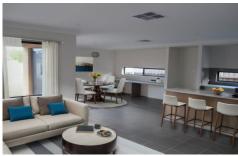

## 13B Newland Street Newcomb VIC

Situated in a quiet street this home is perfect for a couple or young family. Features include:

- Light filled open plan kitchen / living areas.
- Kitchen with gas cooking, dishwasher and breakfast bar.
- Master bedroom with walk-in robe and private ensuite.
- Two further bedrooms with built-in robes.
- Central bathroom with separate bath, shower and powder room.
- Central ducted heating and evaporative cooling throughout.
- Single lock-up garage with remote control.
- Rear alfresco area and secure backyard.