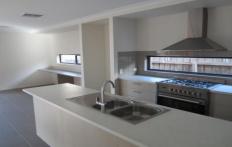

## 13B Newland Street Newcomb VIC

Situated in a quiet street this home is perfect for a couple or young family. Features include:

- Light filled open plan kitchen / living areas.
- Kitchen with gas cooking, dishwasher and breakfast bar.
- Master bedroom with walk-in robe and private ensuite.
- Two further bedrooms with built-in robes.
- Central bathroom with separate bath, shower and powder room.
- Central ducted heating and evaporative cooling throughout.
- Single lock-up garage with remote control.
- Rear alfresco area and secure backyard.