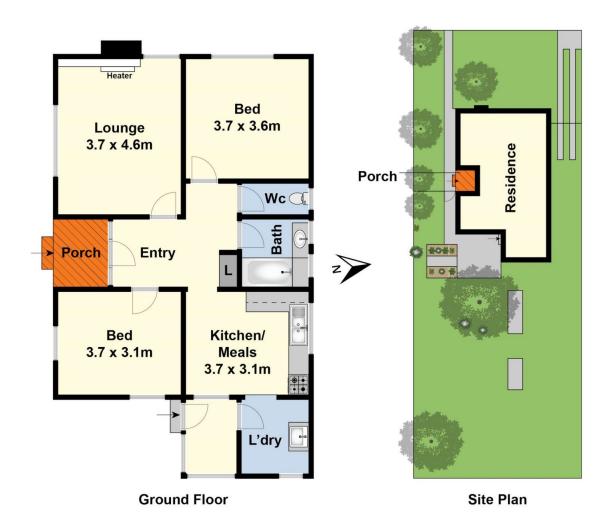

## 8 Lumeah Street Norlane VIC

Situated in one of Norlane's handiest locations this 2BR home represents great value and enormous potential for a wide variety of buyers. Whether you're looking to break into the property market for the first time or a prospective development site (STCA), this property could be just what you're looking for!

As well as providing a massive block size of 623m2 (approx.) the home also boasts a fresh interior with neutral tones and provides two well sized bedrooms, spacious lounge, central bathroom and functional kitchen/meals area. Outside you'll find a huge backyard with loads of potential for a 2-part subdivision (STCA).