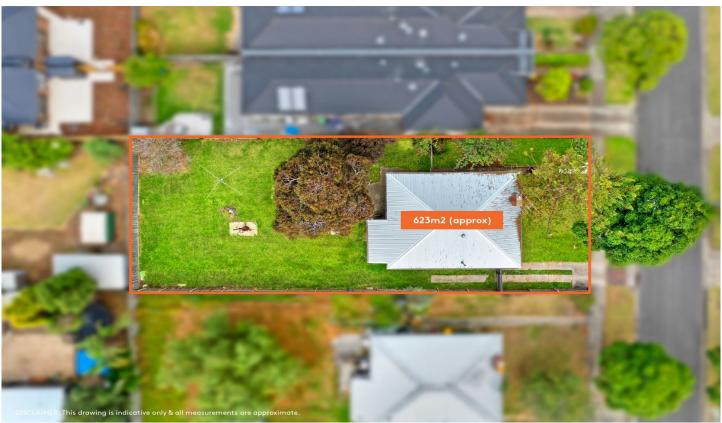

As well as providing a massive block size of 623m2 (approx.) the home also boasts a fresh interior with neutral tones and provides two well sized bedrooms, spacious lounge, central bathroom and functional kitchen/meals area. Outside you'll find a huge backyard with loads of potential for a 2-part subdivision (STCA).

## 2 🕒 1 🔓 1 🖨

Type : House Price : \$ 395,000 Land Size : 623 sqm

**View**: https://www.maxwellcollins.com.au/sale/vic/geelong-district/norlane/residential/house/79

74429

Simon Braybrook 03 5222 4711

Lois Wilson 03 5222 4711