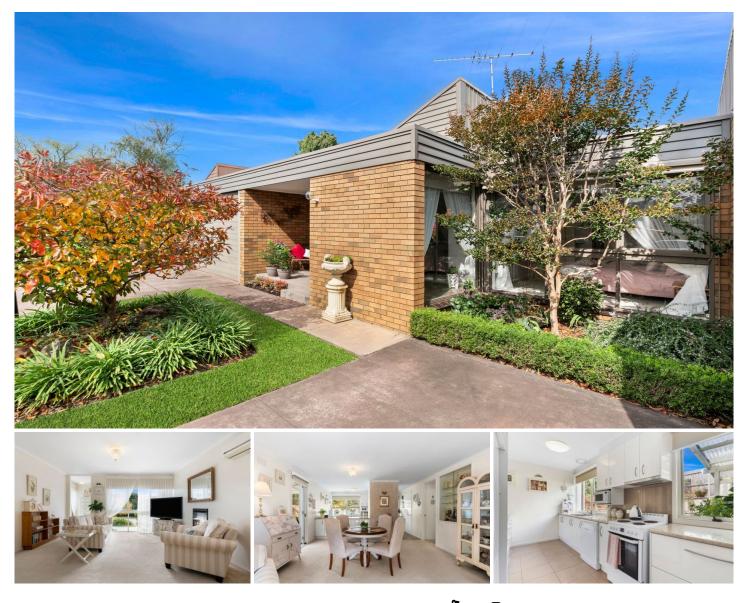

## 5/3 Hermitage Road Newtown VIC

Well positioned in the heart of Newtown, this bright and beautifully decorated single level unit is suitable for owner occupiers or investors. North facing, with generous proportions throughout, the open plan kitchen/dining/living areas enjoy a leafy outlook onto a quiet complex. The kitchen, which overlooks the private back garden, is well designed with quality fittings and generous storage. The 2 bedrooms with large BIR's share a Jack 'n' Jill bathroom. The single remote garage provides secure entry into the home, and the enclosed backyard features 2 separate alfresco areas within a beautifully established garden and lawn area. Just moments away from Pakington Street's lifestyle advantages and within easy walking access to the CBD, schools and train station, you will absolutely love this home and its location. Just move in and enjoy!