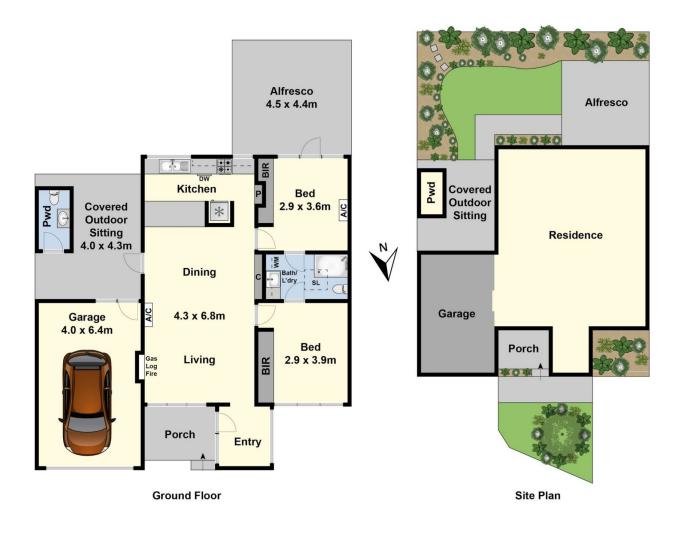

## 5/3 Hermitage Road Newtown VIC

Well positioned in the heart of Newtown, this bright and beautifully decorated single level unit is suitable for owner occupiers or investors. North facing, with generous proportions throughout, the open plan kitchen/dining/living areas enjoy a leafy outlook onto a quiet complex. The kitchen, which overlooks the private back garden, is well designed with quality fittings and generous storage. The 2 bedrooms with large BIR's share a Jack 'n' Jill bathroom. The single remote garage provides secure entry into the home, and the enclosed backyard features 2 separate alfresco areas within a beautifully established garden and lawn area. Just moments away from Pakington Street's lifestyle advantages and within easy walking access to the CBD, schools and train station, you will absolutely love this home and its location. Just move in and enjoy!