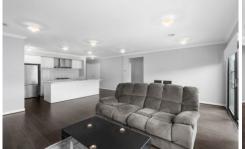

Featuring a spacious open plan living space which is the heart of the home, a functional and stylish kitchen with stone benchtops, gas cooking, oven, dishwasher, and a fantastic size butlers pantry. The dining/living space is north facing and has an abundance of natural light. A main bedroom of generous size with walk-in robe and ensuite with stone bench top, double vanity and large shower, a further two bedrooms are good size with built-in robes and are serviced by a family bathroom with shower, bath and separate toilet. A European laundry makes good use of