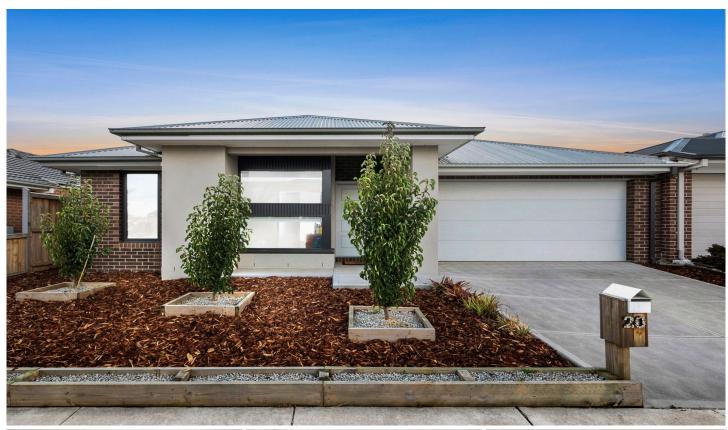

## 20 Arnold Circuit Charlemont VIC

This stunning home is only two years old, quality built by Henley Homes and situated in the picturesque Glenlee Estate of Charlemont. Well-presented and spacious throughout, the home is sure to impress. Currently leased till October 2024 at \$490 per week, the home would make a fantastic addition to an investment portfolio or first home.

Featuring a spacious open plan living space which is the heart of the home, a functional and stylish kitchen with stone benchtops, gas cooking, oven, dishwasher, and a fantastic size butlers pantry. The dining/living space is north facing and has an abundance of natural light. A main bedroom of generous size with walk-in robe and ensuite with stone bench top, double vanity and large shower, a further two bedrooms are good size with built-in robes and are serviced by a family bathroom with shower, bath and separate toilet. A European laundry makes good use of

3 🚐 2 🚝 2 😭

**Price**: \$580,000 - \$610,000

Land Size: 350 sqm

View: https://www.maxwellcollins.com.au/sale/vic/

geelong-district/charlemont/residential/hous

e/7966850

Shaun Carroll 03 5222 4711

Nick Lord 03 5222 4711