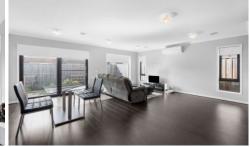

Featuring a spacious open plan living space which is the heart of the home, a functional and stylish kitchen with stone benchtops, gas cooking, oven, dishwasher, and a fantastic size butlers pantry. The dining/living space is north facing and has an abundance of natural light. A main bedroom of generous size with walk-in robe and ensuite with stone bench top, double vanity and large shower, a further two bedrooms are good size with built-in robes and are serviced by a family bathroom with shower, bath and separate toilet. A European laundry makes good use of