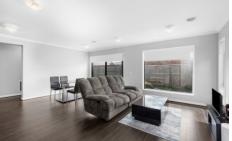

Featuring a spacious open plan living space which is the heart of the home, a functional and stylish kitchen with stone benchtops, gas cooking, oven, dishwasher, and a fantastic size butlers pantry. The dining/living space is north facing and has an abundance of natural light. A main bedroom of generous size with walk-in robe and ensuite with stone bench top, double vanity and large shower, a further two bedrooms are good size with built-in robes and are serviced by a family bathroom with shower, bath and separate toilet. A European laundry makes good use of