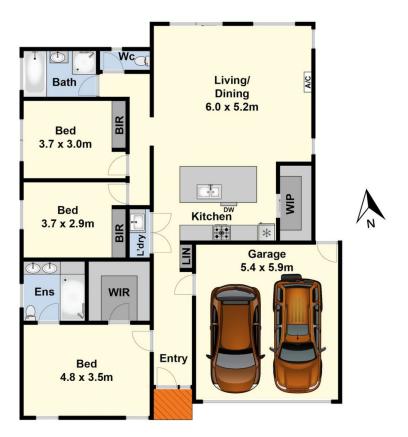

Featuring a spacious open plan living space which is the heart of the home, a functional and stylish kitchen with stone benchtops, gas cooking, oven, dishwasher, and a fantastic size butlers pantry. The dining/living space is north facing and has an abundance of natural light. A main bedroom of generous size with walk-in robe and ensuite with stone bench top, double vanity and large shower, a further two bedrooms are good size with built-in robes and are serviced by a family bathroom with shower, bath and separate toilet. A European laundry makes good use of

3 🚐 2 🚝 2 😭

**Price**: \$580,000 - \$610,000

Land Size: 350 sqm

View: https://www.maxwellcollins.com.au/sale/vic/

geelong-district/charlemont/residential/hous

e/7966850

Shaun Carroll 03 5222 4711

Nick Lord 03 5222 4711