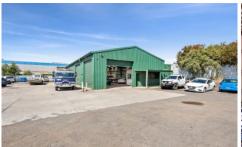

## 10 Curtis Street Belmont VIC

- \* Prominent parcel of approx. 2,286m2
- \* Surrounded by high profile businesses such as Mercedes Benz, Anaconda, Spotlight, Kennards Hire and more
- \* Existing warehouse of approx. 435m2 with approval for two storey building plus basement carpark
- \* Easy access to CBD, Surf Coast, Geelong Ring Road and Bellarine Peninsula
- \* Industrial 1 zone

Type : Industrial
Price : \$2,700,000
Building Size : 435 sqm
Land Size : 2286 sqm

View : https://www.maxwellcollins.com.au/sale/ vic/geelong-district/belmont/commercial/i

ndustrial/7964840

Paul Whyte 03 5222 4711