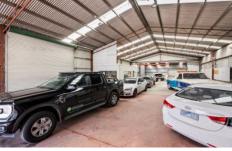

## 10 Curtis Street Belmont VIC

- \* Prominent parcel of approx. 2,286m2
- \* Surrounded by high profile businesses such as Mercedes Benz, Anaconda, Spotlight, Kennards Hire and more
- \* Existing warehouse of approx. 435m2 with approval for two storey building plus basement carpark
- \* Easy access to CBD, Surf Coast, Geelong Ring Road and Bellarine Peninsula
- \* Industrial 1 zone

Type : Industrial
Price : \$2,700,000
Building Size : 435 sqm
Land Size : 2286 sqm

View : https://www.maxwellcollins.com.au/sale/ vic/geelong-district/belmont/commercial/i

ndustrial/7964840

Paul Whyte 03 5222 4711