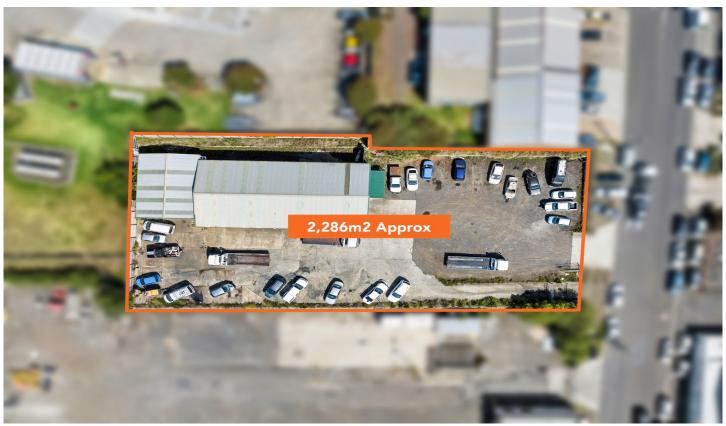

## 10 Curtis Street Belmont VIC

- \* Prominent parcel of approx. 2,286m2
- \* Surrounded by high profile businesses such as Mercedes Benz, Anaconda, Spotlight, Kennards Hire and more
- \* Existing warehouse of approx. 435m2 with approval for two storey building plus basement carpark
- \* Easy access to CBD, Surf Coast, Geelong Ring Road and Bellarine Peninsula
- \* Industrial 1 zone

Type : Industrial
Price : \$2,700,000
Building Size : 435 sqm
Land Size : 2286 sqm

View : https://www.maxwellcollins.com.au/sale/ vic/geelong-district/belmont/commercial/i

ndustrial/7964840

Paul Whyte 03 5222 4711