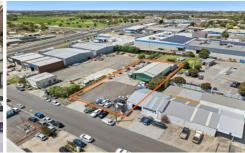

## 10 Curtis Street Belmont VIC

- \* Prominent parcel of approx. 2,286m2
- \* Surrounded by high profile businesses such as Mercedes Benz, Anaconda, Spotlight, Kennards Hire and more
- \* Existing warehouse of approx. 435m2 with approval for two storey building plus basement carpark
- \* Easy access to CBD, Surf Coast, Geelong Ring Road and Bellarine Peninsula
- \* Industrial 1 zone

Type : Industrial
Price : \$2,700,000
Building Size : 435 sqm
Land Size : 2286 sqm

View : https://www.maxwellcollins.com.au/sale/ vic/geelong-district/belmont/commercial/i

ndustrial/7964840

Paul Whyte 03 5222 4711