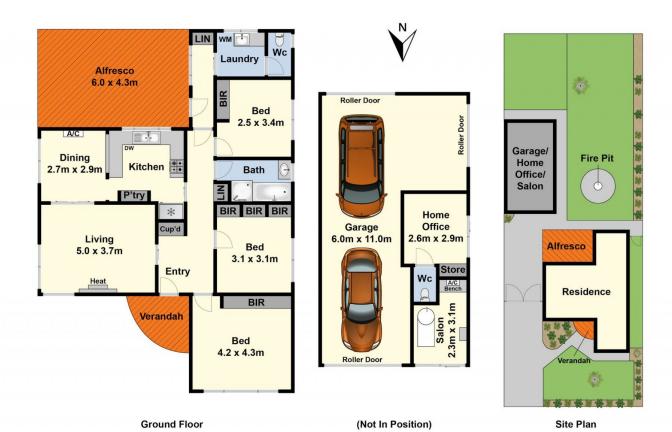

## 35 Finchaven Street Herne Hill VIC

Set amongst established surrounds in one of Herne Hill's most tightly held pockets is this well-loved character home on 690m2 approx. and represents a boundless opportunity and potential for families, tradies, investors or those who work from home. Tastefully updated with a warm homely feel the home offers 3 good sized bedrooms all with built in robes and a light filled lounge that flows to the central dining and large kitchen. Outside is an impressive alfresco area at the rear which is ideal for entertaining when friends and family come over and the big backyard allows for plenty of room for children and pets to play. The garaging is a true highlight with accommodation for two cars, a home office and a salon. Conveniently located close to schools, parks, sporting reserves, Minerva Road shops and easy access to CBD & the Geelong Ring Road. This