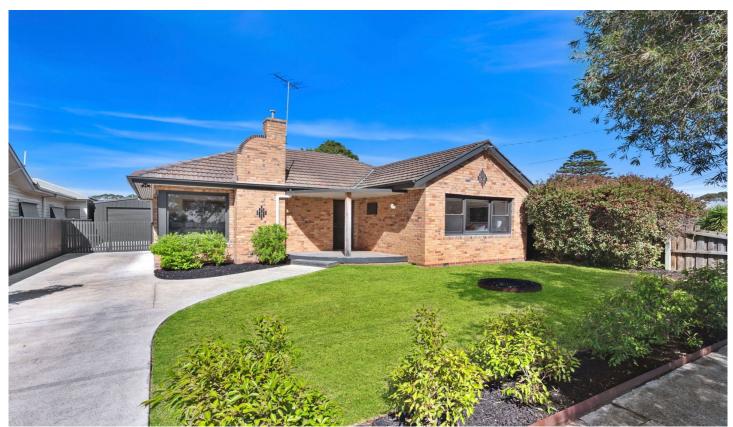

## 35 Finchaven Street Herne Hill VIC

Set amongst established surrounds in one of Herne Hill's most tightly held pockets is this well-loved character home on 690m2 approx. and represents a boundless opportunity and potential for families, tradies, investors or those who work from home. Tastefully updated with a warm homely feel the home offers 3 good sized bedrooms all with built in robes and a light filled lounge that flows to the central dining and large kitchen. Outside is an impressive alfresco area at the rear which is ideal for entertaining when friends and family come over and the big backyard allows for plenty of room for children and pets to play. The garaging is a true highlight with accommodation for two cars, a home office and a salon. Conveniently located close to schools, parks, sporting reserves, Minerva Road shops and easy access to CBD & the Geelong Ring Road. This