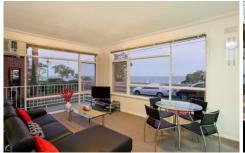

### 1/17A The Esplanade Geelong VIC

Enjoy panoramic views of Corio Bay from this delightful apartment only minutes from Geelong's CBD. Stroll along the waterfront to Deakin University, the pier, restaurants and city shopping or just enjoy the parkland opposite. With serene views of the bay from almost every room, this quality, ground floor apartment offers excellent amenity at an affordable price.

## Property features include:

- Open plan living / dining with heating and air conditioning.
- Balcony to relax and watch the boats.
- Two spacious bedrooms with BIR.
- Modern kitchen.
- Modern bathroom / laundry.